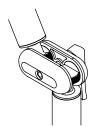

Clamp the arm to your table

Unscrew the clamp just enough to slide onto the edge of your table, then fasten it securely into place, and tighten firmly.

Mount your device onto the Arm

Mount your device by aligning the × on the head of the arm with the x on your device, then rotating into position.