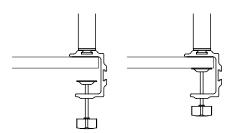

Clamp the arm to your table

Unscrew the clamp just enough to slide onto the edge of your table, then fasten it securely into place, and tighten firmly.

Mount your device onto the Arm

Mount your device by aligning the × on the head of the arm with the x on your device, then rotating into position.