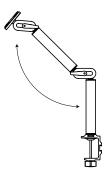

## Installation

**Unbox & extend the Connect Arm** 

Slowly loosen each of the handles to manoeuvre it into your desired position, then push the handles down to lock in place. (The joints offer a complete range of motion on all axis, so becareful to loosen each handle gently for subtle adjustments.)