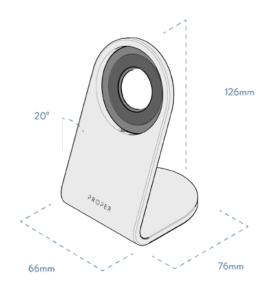

## MagSafe Stand

Designed to integrate the speed of MagSafe charging within a stand that enhances your experience whilst charging. Crafted from solid billet aluminium that is carefully machined and formed. MagSafe Stand is a sculptural object for your desk or bedside table.

## Includes

Proper Magsafe Stand Instruction manual

aluminium; designed to last.

embeds the charging cable