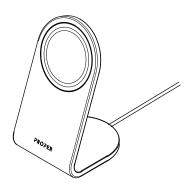

## MagSafe Stand

Designed to integrate the speed of MagSafe charging within a stand that enhances your experience whilst charging. Crafted from solid billet aluminium that is carefully machined and formed. MagSafe Stand is a sculptural object for your desk or bedside table.

## Compatibility

Apple Magsafe Charger Magsafe compatible iPhones and Cases