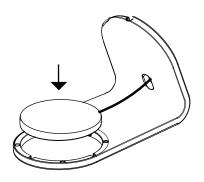

## Installation

- After removing the back cap from the stand, place it face down on a surface. Then route the Magsafe charger cable through the stand and fit it into the space in the stand.
- Peel off the repositionable adhesive liner on the steel back cap, and magnetically fit it to the stand. This will adhere to the Magsafe charger, but is removable if needed.
- Peel off the base repositionable adhesive liner and stick it to a surface! If the adhesive wears off over time, clean it with a cloth and water.