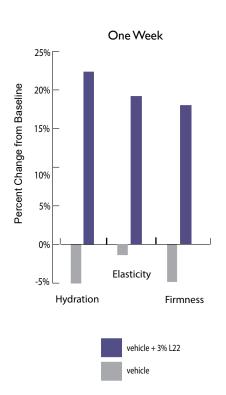

#### **Clinically Substantiated Claims**

- L22 improves the recovery of skin barrier function better than common emollients. Clinical studies show that L22 also increases the elasticity, firmness, and hydration of skin. As depicted in the graphs below, L22 produces far better results than the tested common emollients.

CS 13-054, CS 13-055

CS 13-054 and CS 13-055: Daily use of L22, in a lotion, increases skin hydration and improves skin elasticity and firmness.

**Barrier Recovery with Ceramide 2** 

CS 12-047: L22, in a lotion, improves the recovery of skin barrier function better than common emollients with skin-lipid-like components.