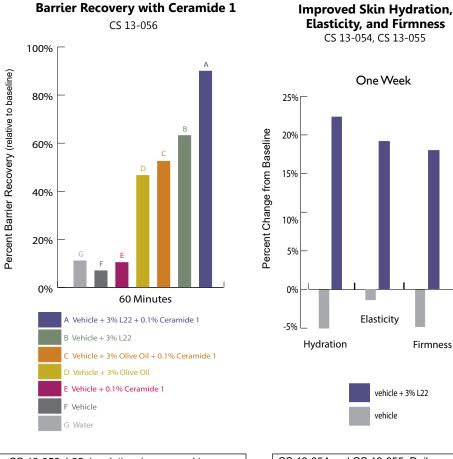

#### **Clinically Substantiated Claims**

- L22 improves the recovery of skin barrier function better than common emollients. Clinical studies show that L22 also increases the elasticity, firmness, and hydration of skin. As depicted in the graphs below, L22 produces far better results than the tested common emollients.

CS 13-054, CS 13-055

CS 13-054 and CS 13-055: Daily use of L22, in a lotion, increases skin hydration and improves skin elasticity and firmness.

**Barrier Recovery with Ceramide 2** 

CS 12-047: L22, in a lotion, improves the recovery of skin barrier function better than common emollients with skin-lipid-like components.