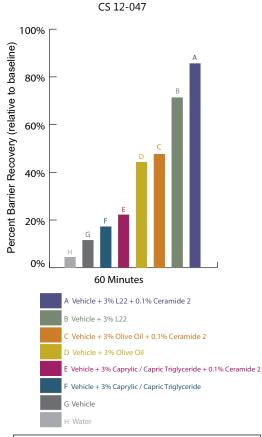

#### **Clinically Substantiated Claims**

- L22 improves the recovery of skin barrier function better than common emollients. Clinical studies show that L22 also increases the elasticity, firmness, and hydration of skin. As depicted in the graphs below, L22 produces far better results than the tested common emollients.

CS 13-054, CS 13-055

CS 13-054 and CS 13-055: Daily use of L22, in a lotion, increases skin hydration and improves skin elasticity and firmness.

**Barrier Recovery with Ceramide 2** 

CS 12-047: L22, in a lotion, improves the recovery of skin barrier function better than common emollients with skin-lipid-like components.