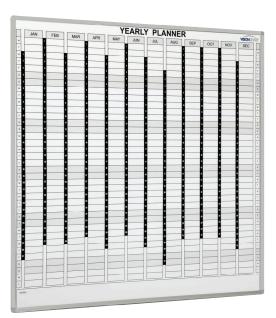

## YEAR PLANNER WHITEBOARD

## Perpetual Deluxe Year Planner

This extremely useful, deluxe Year Planner is an effective and economical way of delivering and upkeeping large amounts of visual information.

## **FEATURES**

- Ideal for staff allocation, holiday rostering, school timetabling, etc.
- Aluminium frame, rounded corners & concealed wall fixing simple to mount
- Durable magnetic whiteboard manufactured with a laminated acrylic surface
- Permanent lines and headings printed directly to whiteboard

## Planner Supplied with the Following Accessory Kit:

- 12 x 1 to 31 Magnetic date scales
- Quality 'Edding' fine point erasable markers
- 10 x Magnetic Public Holidays strips (white on red)
- 1 x Magic Wipe cleaning cloth