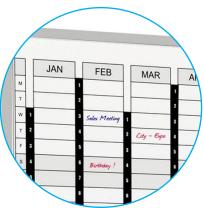

## **FEATURES**

- Ideal for staff allocation, holiday rostering, school timetabling, etc.
- Aluminium frame, rounded corners & concealed wall fixing simple to mount
- Durable magnetic whiteboard manufactured with a laminated acrylic surface
- Permanent lines and headings printed directly to whiteboard

## Planner Supplied with the Following Accessory Kit:

- 12 x 1 to 31 Magnetic date scales
- Quality 'Edding' fine point erasable markers
- 10 x Magnetic Public Holidays strips (white on red)
- 1 x Magic Wipe cleaning cloth