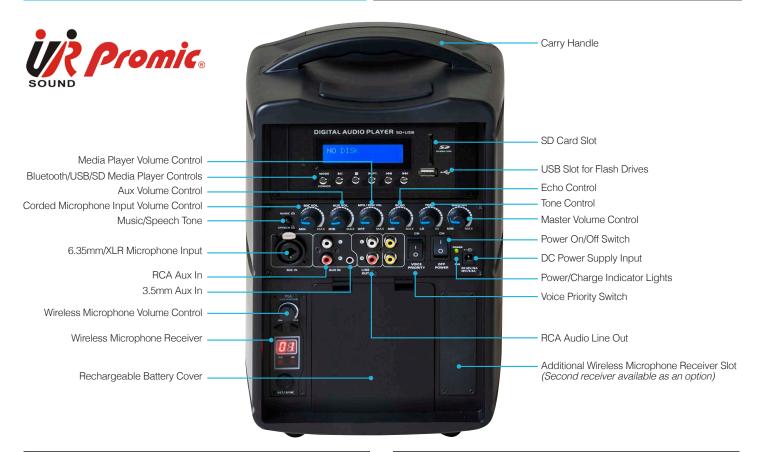

## PROMIC PA-60W PORTABLE PA SYSTEM

Bluetooth/USB/SD Media Player

The Promic range of Portable Public Address systems are the ultimate on-the-go take anywhere wireless solutions.

Ultra portable battery operated professional PA system package. Includes UHF wireless microphone and wireless receiver, remote controlled Bluetooth/ USB/SD Card multifunction media player, durable carry case and more! The built-in lightweight Lithium-ion rechargeable battery is up to 30% lighter than normal SLA batteries.

## **FEATURES**

- Fully self-contained all-in-one ultra portable lightweight audio system
- 60W max power output (30W RMS) through high performance class D amplification and full range 6.5" woofer speaker
- Sturdy injection moulded ABS impact resistant plastic body extremely durable
- Operate using mains power or built-in lightweight Lithium-ion rechargeable battery
- Wireless handheld microphone and receiver included (Wireless body pack transmitter with headset microphone available as option)
- Multi-format Bluetooth media player with USB and Secure Digital (SD) card playback
- Voice priority switch fades out music when wireless microphone is in use
- Aux inputs include 6.35mm/XLR for wired microphone, 3.5mm and RCA for iPod etc
- Carry handle for easy transportation
- Weight: 4.4kg Dimensions: 227 x 207 x 335mm
- Warranty: 2 years