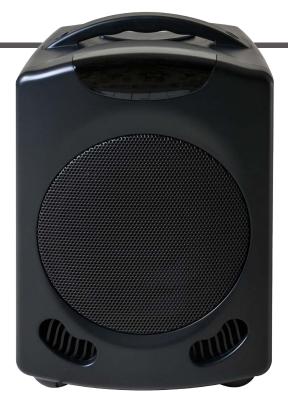

## PROMIC PA-60W PORTABLE PA SYSTEM

Bluetooth/USB/SD Media Player

The Promic range of Portable Public Address systems are the ultimate on-the-go take anywhere wireless solutions.

Ultra portable battery operated professional PA system package. Includes UHF wireless microphone and wireless receiver, remote controlled Bluetooth/ USB/SD Card multifunction media player, durable carry case and more! The built-in lightweight Lithium-ion rechargeable battery is up to 30% lighter than normal SLA batteries.

## **FEATURES**

- Fully self-contained all-in-one ultra portable lightweight audio system
- 60W max power output (30W RMS) through high performance class D amplification and full range 6.5" woofer speaker
- Sturdy injection moulded ABS impact resistant plastic body extremely durable
- Operate using mains power or built-in lightweight Lithium-ion rechargeable battery
- Wireless handheld microphone and receiver included (Wireless body pack transmitter with headset microphone available as option)
- Multi-format Bluetooth media player with USB and Secure Digital (SD) card playback
- Voice priority switch fades out music when wireless microphone is in use
- Aux inputs include 6.35mm/XLR for wired microphone, 3.5mm and RCA for iPod etc
- Carry handle for easy transportation
- Weight: 4.4kg Dimensions: 227 x 207 x 335mm
- Warranty: 2 years