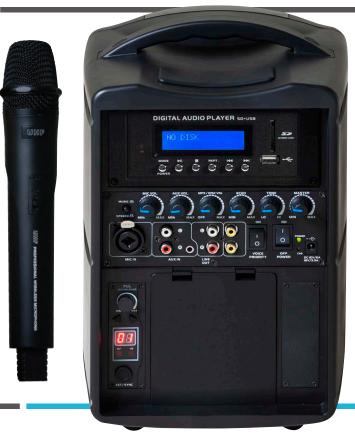

## PROMIC PA-60W PORTABLE PA SYSTEM

Bluetooth/USB/SD Media Player

The Promic range of Portable Public Address systems are the ultimate on-the-go take anywhere wireless solutions.

Ultra portable battery operated professional PA system package. Includes UHF wireless microphone and wireless receiver, remote controlled Bluetooth/ USB/SD Card multifunction media player, durable carry case and more! The built-in lightweight Lithium-ion rechargeable battery is up to 30% lighter than normal SLA batteries.

## **FEATURES**

- Fully self-contained all-in-one ultra portable lightweight audio system
- 60W max power output (30W RMS) through high performance class D amplification and full range 6.5" woofer speaker
- Sturdy injection moulded ABS impact resistant plastic body extremely durable
- Operate using mains power or built-in lightweight Lithium-ion rechargeable battery
- Wireless handheld microphone and receiver included (Wireless body pack transmitter with headset microphone available as option)
- Multi-format Bluetooth media player with USB and Secure Digital (SD) card playback
- Voice priority switch fades out music when wireless microphone is in use
- Aux inputs include 6.35mm/XLR for wired microphone, 3.5mm and RCA for iPod etc
- Carry handle for easy transportation
- Weight: 4.4kg Dimensions: 227 x 207 x 335mm
- Warranty: 2 years