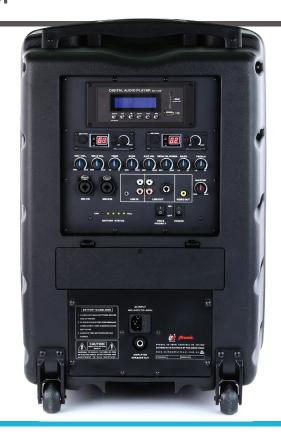

### **FEATURES**

- Fully self-contained all-in-one portable audio system
- 300W max power output (150W RMS) through high performance class D amplification and full range 12" woofer speaker and 1" tweeter driver
- Sturdy injection moulded ABS impact resistant plastic body extremely durable
- Operate using mains power or internal 24V 8Ah rechargeable lithium-ion battery
- Wireless handheld microphone and receiver included (wireless body pack transmitter with headset microphone available as option)
- Multi format Bluetooth media player with USB and Secure Digital (SD) card playback
- Aux inputs include: 2 x 6.35mm/XLR for wired microphones, 3.5mm, & RCA for smart phone, laptop etc. (cable supplied)
- Amplified line out to passive companion speaker (optional)
- Voice priority switch fades out music when wireless microphone is in use
- Luggage style pull-up handle and wheels for easy transportation
- Weight: 19.5kg Dimensions: (W x H x D): 400 x 595 x 340mm
- Warranty: 2 year return to base

| PA-300W Speaker Amplific        | er System Technical Specifications                                       |
|---------------------------------|--------------------------------------------------------------------------|
| Power Output:                   | 300W MAX 150W RMS                                                        |
| Amplifier:                      | Class D                                                                  |
| Frequency Response:             | 50Hz-18Khz±3dB                                                           |
| Bass Driver:                    | 12" Woofer Speaker                                                       |
| Horn Tweeter:                   | 1" Tweeter                                                               |
| Distortion                      | 1% (at 10W)                                                              |
| Audio Input - Wired Microphone: | 2 x Combined 6.35mm/XLR                                                  |
| Audio Input - Line In:          | 1 x 3.5mm, 1 x RCA                                                       |
| Inactive Audio Output:          | RCA Inactive Line Out to Active Companion Speaker                        |
| Active Audio Output:            | 6.35mm Active (Amplified) Output to Passive<br>Companion Speaker         |
| Video Output:                   | RCA                                                                      |
| AC Power Supply:                | 240V~60Hz toroidal transformer100V~240V 50Hz/60Hz Switching Power Supply |
| Internal Battery:               | 1 x 24V 8Ah Rechargeable Lithium-ion Battery                             |
| Charge Time:                    | Around 8-10 Hours                                                        |
| Standby Time:                   | 4-6 Hours                                                                |
| Battery Indicator:              | LED Meter with Charging Status, Low Power                                |
| Battery Compartment:            | Rear Accessible with 8 Service Screws                                    |
| Tripod Mount:                   | Moulded 35mm Tripod Mount on Base                                        |
| Dimensions (L x W x H):         | 340 x 400 x 595mm                                                        |
| Weight:                         | 19.5kg                                                                   |
| Operation Temperature Range     | 5 - 35C                                                                  |