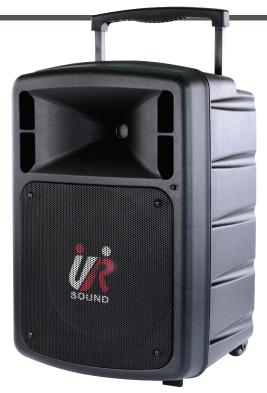

# NEW RELEASE 2019

The Promic range of Portable Public Address systems are the ultimate on-the-go take anywhere wireless solutions.

Thunderous high performance top of the range battery operated portable PA System. Flagship Promic PA system for addressing large crowds of 1000 or more. Luggage handle and wheels for quick and easy transportation and setup. Includes UHF wireless microphone and wireless receiver, remote controlled Bluetooth, USB/SD media player, built-in rechargeable Lithium-ion battery, amplified line out to second speaker, protective case and more!

### **FEATURES**

- Fully self-contained all-in-one portable audio system
- 300W max power output (150W RMS) through high performance class D amplification and full range 12" woofer speaker and 1" tweeter driver
- Sturdy injection moulded ABS impact resistant plastic body extremely durable
- Operate using mains power or internal 24V 8Ah rechargeable lithium-ion battery
- Wireless handheld microphone and receiver included (wireless body pack transmitter with headset microphone available as option)
- Multi format Bluetooth media player with USB and Secure Digital (SD) card playback
- Aux inputs include: 2 x 6.35mm/XLR for wired microphones, 3.5mm, & RCA for smart phone, laptop etc. (cable supplied)
- Amplified line out to passive companion speaker (optional)
- Voice priority switch fades out music when wireless microphone is in use
- Luggage style pull-up handle and wheels for easy transportation
- Weight: 19.5kg Dimensions: (W x H x D): 400 x 595 x 340mm
- Warranty: 2 year return to base