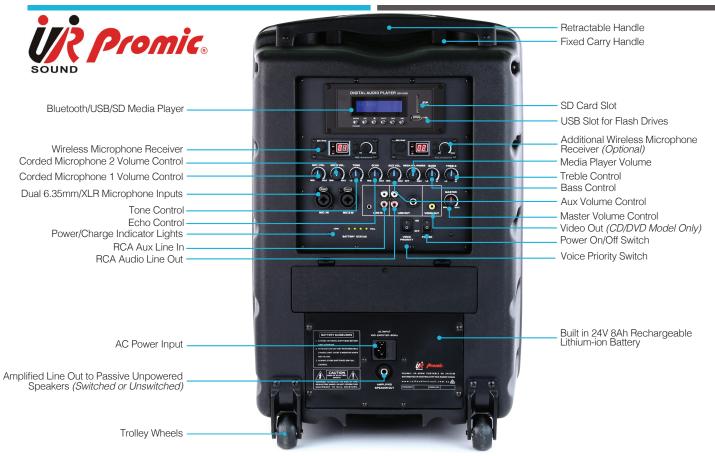

### **FEATURES**

- Fully self-contained all-in-one portable audio system
- 300W max power output (150W RMS) through high performance class D amplification and full range 12" woofer speaker and 1" tweeter driver
- Sturdy injection moulded ABS impact resistant plastic body extremely durable
- Operate using mains power or internal 24V 8Ah rechargeable lithium-ion battery
- Wireless handheld microphone and receiver included (wireless body pack transmitter with headset microphone available as option)
- Multi format Bluetooth media player with USB and Secure Digital (SD) card playback
- Aux inputs include: 2 x 6.35mm/XLR for wired microphones, 3.5mm, & RCA for smart phone, laptop etc. (cable supplied)
- Amplified line out to passive companion speaker (optional)
- Voice priority switch fades out music when wireless microphone is in use
- Luggage style pull-up handle and wheels for easy transportation
- Weight: 19.5kg Dimensions: (W x H x D): 400 x 595 x 340mm
- Warranty: 2 year return to base

| PA-300W Speaker Amplific        | er System Technical Specifications                                       |
|---------------------------------|--------------------------------------------------------------------------|
| Power Output:                   | 300W MAX 150W RMS                                                        |
| Amplifier:                      | Class D                                                                  |
| Frequency Response:             | 50Hz-18Khz±3dB                                                           |
| Bass Driver:                    | 12" Woofer Speaker                                                       |
| Horn Tweeter:                   | 1" Tweeter                                                               |
| Distortion                      | 1% (at 10W)                                                              |
| Audio Input - Wired Microphone: | 2 x Combined 6.35mm/XLR                                                  |
| Audio Input - Line In:          | 1 x 3.5mm, 1 x RCA                                                       |
| Inactive Audio Output:          | RCA Inactive Line Out to Active Companion Speaker                        |
| Active Audio Output:            | 6.35mm Active (Amplified) Output to Passive<br>Companion Speaker         |
| Video Output:                   | RCA                                                                      |
| AC Power Supply:                | 240V~60Hz toroidal transformer100V~240V 50Hz/60Hz Switching Power Supply |
| Internal Battery:               | 1 x 24V 8Ah Rechargeable Lithium-ion Battery                             |
| Charge Time:                    | Around 8-10 Hours                                                        |
| Standby Time:                   | 4-6 Hours                                                                |
| Battery Indicator:              | LED Meter with Charging Status, Low Power                                |
| Battery Compartment:            | Rear Accessible with 8 Service Screws                                    |
| Tripod Mount:                   | Moulded 35mm Tripod Mount on Base                                        |
| Dimensions (L x W x H):         | 340 x 400 x 595mm                                                        |
| Weight:                         | 19.5kg                                                                   |
| Operation Temperature Range     | 5 - 35C                                                                  |