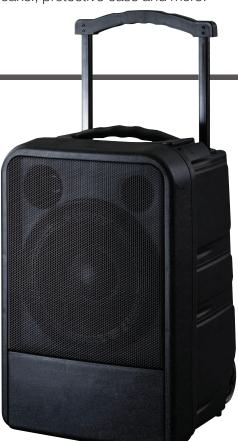

## PORTABLE WIRELESS PA SYSTEM

The Promic range of Portable Public Address systems are the ultimate on-the-go take anywhere wireless solutions.

Flagship high 200W performance battery operated portable public Address package. Includes UHF wireless microphone and wireless receiver, remote controlled CD/DVD/USB player, Bluetooth, built-in rechargeable battery, amplified line out to second speaker, protective case and more!

## **FEATURES**

- Fully self-contained all-in-one portable audio system
- 200W max power output (100W RMS) through high performance class D amplification and full range 10" woofer speaker and 1" tweeter driver
- Sturdy injection moulded ABS impact resistant plastic body extremely durable
- Operate using mains power or built-in rechargeable SLA batteries
- Wireless handheld microphone and receiver included (wireless body pack transmitter with headset microphone available as option)
- All-in-one anti-skip CD/DVD/USB media player (USB for flash drives up to 16GB) with full remote control
- Multi format Bluetooth media player with USB and Secure Digital (SD) card playback
- Aux inputs include: 2 x 6.35mm/XLR for wired microphones, 3.5mm, 6.35mm & RCA for iPod, smart phone, laptop etc.
- Amplified line out to passive companion speaker (optional)
- Voice priority switch fades out music when wireless microphone is in use
- Luggage style pull-up handle and wheels for easy transportation
- Weight: 18.9kg Dimensions: 345 x 343 x 505mm
- Warranty: 2 years

| PA-200W Speaker Amplifier System Technical Specifications |                                                                                      |  |
|-----------------------------------------------------------|--------------------------------------------------------------------------------------|--|
| Power Output:                                             | 200W MAX 100W RMS                                                                    |  |
| Amplifier:                                                | Class D                                                                              |  |
| Frequency Response:                                       | 50Hz-18Khz±3dB                                                                       |  |
| Bass Driver:                                              | 10" Woofer Speaker                                                                   |  |
| Horn Tweeter:                                             | 1" Tweeter                                                                           |  |
| Distortion                                                | 1% (at 10W)                                                                          |  |
| Audio Input - Wired Microphone:                           | 2 x Combined 6.35mm/XLR, 1 x 6.35mm                                                  |  |
| Audio Input - Line In:                                    | 1 x 3.5mm, 1 x 6.35mm, RCA                                                           |  |
| Inactive Audio Output:                                    | RCA Inactive Line Out to Active Companion Speaker                                    |  |
| Active Audio Output:                                      | 6.35mm Switched or Unswitched Active (Amplified) Output to Passive Companion Speaker |  |
| Video Output:                                             | RCA                                                                                  |  |
| AC Power Supply:                                          | 240V~60Hz toroidal transformer                                                       |  |
| Internal Battery:                                         | 2 x 12V 7.2Ah SLA Rechargeable Batteries                                             |  |
| Charge Time:                                              | Around 8 Hours                                                                       |  |
| Standby Time:                                             | 5-6 Hours                                                                            |  |
| Battery Indicator:                                        | Charging Status, Low Power                                                           |  |
| Battery Compartment:                                      | Front Accessible with 2 Service Screws                                               |  |
| Tripod Mount:                                             | Moulded 35mm Tripod Mount on Base                                                    |  |
| Dimensions (L x W x H):                                   | 345 x 343 x 505mm                                                                    |  |
| Weight:                                                   | 18.9kg                                                                               |  |
| Operation Temperature Range                               | 5 - 35C                                                                              |  |