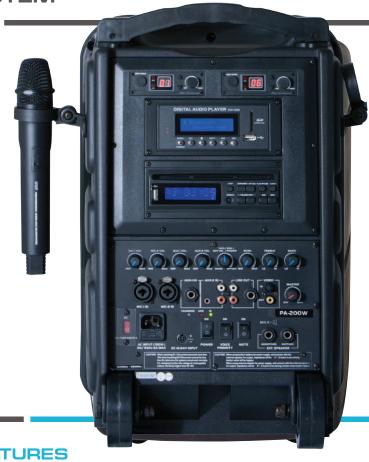

## PORTABLE WIRELESS PA SYSTEM

The Promic range of Portable Public Address systems are the ultimate on-the-go take anywhere wireless solutions.

Flagship high 200W performance battery operated portable public Address package. Includes UHF wireless microphone and wireless receiver, remote controlled CD/DVD/USB player, Bluetooth, built-in rechargeable battery, amplified line out to second speaker, protective case and more!

## **FEATURES**

- Fully self-contained all-in-one portable audio system
- 200W max power output (100W RMS) through high performance class D amplification and full range 10" woofer speaker and 1" tweeter driver
- Sturdy injection moulded ABS impact resistant plastic body extremely durable
- Operate using mains power or built-in rechargeable SLA batteries
- Wireless handheld microphone and receiver included (wireless body pack transmitter with headset microphone available as option)
- All-in-one anti-skip CD/DVD/USB media player (USB for flash drives up to 16GB) with full remote control
- Multi format Bluetooth media player with USB and Secure Digital (SD) card playback
- Aux inputs include: 2 x 6.35mm/XLR for wired microphones, 3.5mm, 6.35mm & RCA for iPod, smart phone, laptop etc.
- Amplified line out to passive companion speaker (optional)
- Voice priority switch fades out music when wireless microphone is in use
- Luggage style pull-up handle and wheels for easy transportation
- Weight: 18.9kg Dimensions: 345 x 343 x 505mm
- Warranty: 2 years

## **Optional Accessories:**

| Code     | Description                                                     |
|----------|-----------------------------------------------------------------|
| VR-96R   | Second Wireless Microphone Receiver                             |
| WM-U32   | Additional Wireless Handheld Microphone                         |
| PUB-916T | Wireless Body Pack Transmitter with Headset & Lapel Microphones |
| DM-39    | Dynamic Wired Microphone with 5m Audio Cable                    |
| T-307    | Lightweight Tripod Speaker Stand                                |
| BMS-2    | Boom Microphone Stand with Radio & Standard Microphone Clips    |
| SP-10    | Passive Extension Speaker                                       |

| PA-200W Speaker Amplifier System Technical Specifications |                                                                                      |  |
|-----------------------------------------------------------|--------------------------------------------------------------------------------------|--|
| Power Output:                                             | 200W MAX 100W RMS                                                                    |  |
| Amplifier:                                                | Class D                                                                              |  |
| Frequency Response:                                       | 50Hz-18Khz±3dB                                                                       |  |
| Bass Driver:                                              | 10" Woofer Speaker                                                                   |  |
| Horn Tweeter:                                             | 1" Tweeter                                                                           |  |
| Distortion                                                | 1% (at 10W)                                                                          |  |
| Audio Input - Wired Microphone:                           | 2 x Combined 6.35mm/XLR, 1 x 6.35mm                                                  |  |
| Audio Input - Line In:                                    | 1 x 3.5mm, 1 x 6.35mm, RCA                                                           |  |
| Inactive Audio Output:                                    | RCA Inactive Line Out to Active Companion Speaker                                    |  |
| Active Audio Output:                                      | 6.35mm Switched or Unswitched Active (Amplified) Output to Passive Companion Speaker |  |
| Video Output:                                             | RCA                                                                                  |  |
| AC Power Supply:                                          | 240V~60Hz toroidal transformer                                                       |  |
| Internal Battery:                                         | 2 x 12V 7.2Ah SLA Rechargeable Batteries                                             |  |
| Charge Time:                                              | Around 8 Hours                                                                       |  |
| Standby Time:                                             | 5-6 Hours                                                                            |  |
| Battery Indicator:                                        | Charging Status, Low Power                                                           |  |
| Battery Compartment:                                      | Front Accessible with 2 Service Screws                                               |  |
| Tripod Mount:                                             | Moulded 35mm Tripod Mount on Base                                                    |  |
| Dimensions (L x W x H):                                   | 345 x 343 x 505mm                                                                    |  |
| Weight:                                                   | 18.9kg                                                                               |  |
| Operation Temperature Range                               | 5 - 35C                                                                              |  |