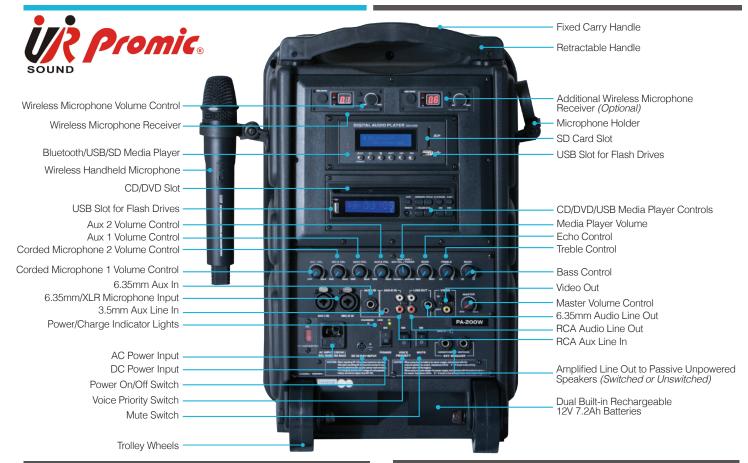

## **FEATURES**

- Fully self-contained all-in-one portable audio system
- 200W max power output (100W RMS) through high performance class D amplification and full range 10" woofer speaker and 1" tweeter driver
- Sturdy injection moulded ABS impact resistant plastic body extremely durable
- Operate using mains power or built-in rechargeable SLA batteries
- Wireless handheld microphone and receiver included (wireless body pack transmitter with headset microphone available as option)
- All-in-one anti-skip CD/DVD/USB media player (USB for flash drives up to 16GB) with full remote control
- Multi format Bluetooth media player with USB and Secure Digital (SD) card playback
- Aux inputs include: 2 x 6.35mm/XLR for wired microphones, 3.5mm, 6.35mm & RCA for iPod, smart phone, laptop etc.
- Amplified line out to passive companion speaker (optional)
- Voice priority switch fades out music when wireless microphone is in use
- Luggage style pull-up handle and wheels for easy transportation
- Weight: 18.9kg Dimensions: 345 x 343 x 505mm
- Warranty: 2 years