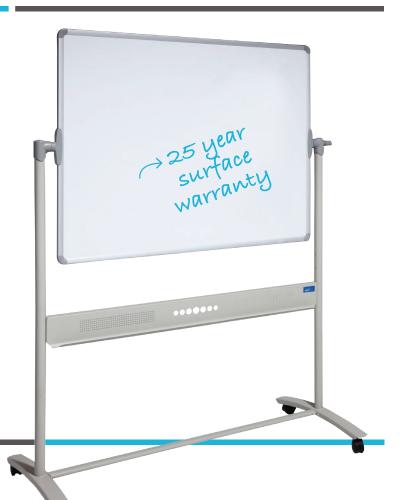

## PORCELAIN MOBILE WHITEBOARD

## Magnetic Porcelain Super-Strong Surface

The best magnetic porcelain mobile whiteboard available on the market with unrivalled surface guarantee of 25 years. The mobile whiteboard is recommended for high use environments such as school and higher education. It may be tough but with its modern look it compliments any learning space.

- Stylish mobile whiteboard for high use areas such as office, school or higher education
- Available in 4 different sizes made to order
- Unrivalled 25 year warranty on magnetic porcelain super-strong writing surface
- Suitable for heavy whiteboard users
- Double sided magnetic pivoting whiteboard
- Strong tubular steel construction in 'pearl silver' powder coat finish design
- Board rotates 360° and can be locked into various writing positions
- Strong lockable castors
- Built in full length pen holder
- Unique aesthetic centrepiece design