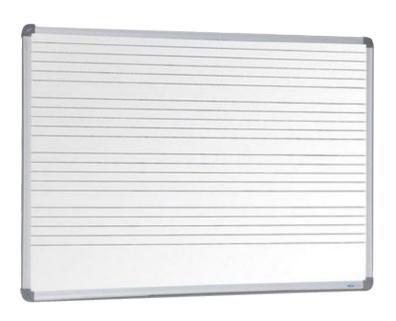

## Music Board with Pre-printed Staves

Deluxe music board with permanent printed music staves that never peel or rub off. A must have for any music room

## **FEATURES**

- Permanently laser etched with 4 music staves
- Aluminium frame with rounded corners
- Concealed wall fixing simple to mount
- Durable magnetic whiteboard suitable for heavy usage - use year after year!

Wall Mounted Music Board Available in 4 Sizes