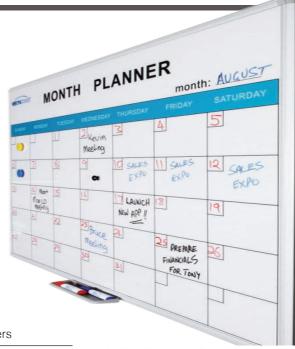

## MONTH PLANNER WHITEBOARD

## Perpetual Month Planner - Plan for Success

Super new quality whiteboard coating allows for hassle free dry wipe erasing. This perpetual month planner is ideal for organisations wanting to improve visual communication. Made in Australia from topgrade materials this magnetic planner will be used month after month, year after year.

## **FEATURES**

- Landscape 1200 x 900mm aluminium frame with rounded corners
- Concealed wall fixing simple to mount
- Durable magnetic whiteboard manufactured with a laminated acrylic surface
- Full colour permanent lines and headings printed directly to whiteboard
- Wipe clean with supplied Magic Wipe cleaning cloth
- Individual cell writing size is 163 x 122mm
- 3 x quality 'edding' fine point dry wipe markers included FREE!

**DIMENSIONS** Height: 900mm x Width: 1200mm

|        |                   | month: AUGU |                     |               |                                   |          |  |
|--------|-------------------|-------------|---------------------|---------------|-----------------------------------|----------|--|
| SUNDAY | MONDAY            | TUESDAY     | WEDNESDAY           | THURSDAY      | FRIDAY                            | SATURDA  |  |
| 9      |                   | Ш           | 2 Keuin<br>Meeting  | 3             | 4                                 | 5        |  |
| 6      | 7                 | 8           | 9                   | SALES<br>EXPO | SALES<br>EXPO                     | 12 SALES |  |
| 13     | Mar CO<br>meeting | 15          | 16                  | NEW APP !     | (8)                               | 19       |  |
| 26     | 21                | 2           | 23 Bruce<br>Meeting | OL.           | PREMARE<br>FINANCIALS<br>FOR TONY | 26       |  |
| 27     | 28                | 39          | 30                  | 3             |                                   |          |  |