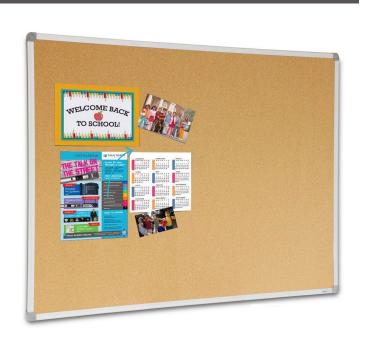

## EDUCATE CORK NOTICE BOARD

## **Quality Commercial** Pinnable Corkboard

Cork is a naturally grown and renewable resource. The bark regenerates and the tree continues to thrive and grow reaching at least 150-200 years old! These stylish commercial corkboards feature a aluminium frame and are available in 8 different sizes making them suitable for schools, offices, public buildings or clubs.

## **FEATURES**

- Environmentally friendly pinnable cork notice board for education and commercial applications
- Features latest European designed rigid aluminium frame with stylish rounded corners
- Simple concealed corner wall fixing system and push pins included
- We stock 8 different sizes to suit your requirements
- Manufactured in Australia with environmentally friendly materials
- Standard wall fittings and push pins supplied with each board
- In stock for quick delivery