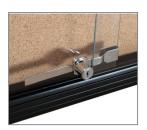

3mm safety glass with grooved Self fitting lock and key finger slots for easy opening

Grey pinnable fabric

## **FEATURES**

- 3mm safety glass with grooved finger slots for easy opening
- Self fitting lock and key to keep your printed information safe
- Space between background and the glass is 24mm
- Interior finish is either pinnable grey fabric or cork
- Glass doors are pre-inserted into the frame, ready to install
- Simple installation with reverse mounted aluminium battens