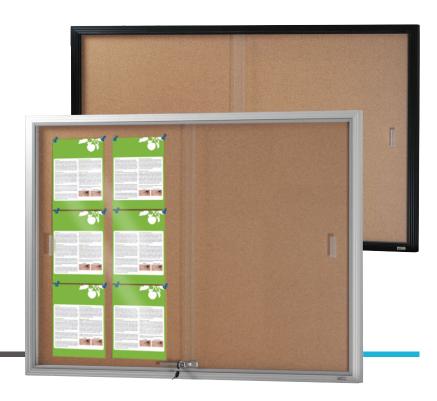

## **BENOTICED SLIDING GLASS DOOR NOTICE CASE**

## Suitable for Indoor use or under Awning

The range of BeNoticed notice cases are the perfect way to visually communicate important printed information. Your messages and printed notices have been carefully prepared and are too important not be seen. These value for money notice cases feature toughened 3mm safety glass and are secured with included lock and key. Ideally suited for general communication for education, clubs, churches etc.

## **FEATURES**

- 3mm safety glass with grooved finger slots for easy opening
- Self fitting lock and key to keep your printed information safe
- Space between background and the glass is 24mm
- Interior finish is either pinnable grey fabric or cork
- Glass doors are pre-inserted into the frame, ready to install
- Simple installation with reverse mounted aluminium battens

| Code          | Description/Size W x H (mm)               |
|---------------|-------------------------------------------|
| BN-SGC-1290SL | Silver 2 Door Grey Fabric 1220 x 915      |
| BN-SGC-1290SC | Silver 2 Door Cork 1220 x 915             |
| BN-SGC-1590SL | Silver 2 Door Grey Fabric 1525 x 915      |
| BN-SGC-1590BC | Black 2 Door Cork 1525 x 915              |
| BNSGC1812-SL  | Silver 2 Door Grey Fabric 1800 x 1200 NEW |