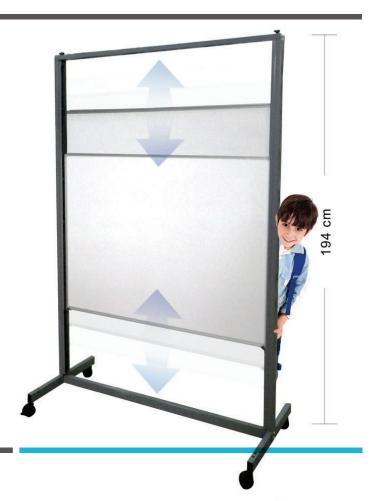

## Once in a while a product comes along & people say **"what a great idea!"**

Younger students or those with presented with a difficulty are now able to fully participate in any collaborative learning with the unique patented design. The 2 whiteboards glide smoothly up and down so are ideal for working with younger audiences or people with disabilities who may be in a wheelchair. Teachers can write the question, hide the answer so more writing using less valuable space.

## FEATURES

- Double sided vertical sliding whiteboard
- Two 1200 x 900mm double sided whiteboards so 4 writing surfaces in total
- The whiteboards slide vertically on an internal steel wire system that never 'falls down'
- Safety system prevents any unexpected sliding
- Silent, smooth and tested over 10,000 times
- 2 surfaces are heavy duty porcelain and 2 are commercial magnetic
- Porcelain whiteboard on the front face offers a superb lifetime erasing warranty
- Strong steel stand construction with epoxy coated black finish
- Easy to use boards glide up and down
- Strong lockable castors
- Precision manufactured for quick and easy self assembly