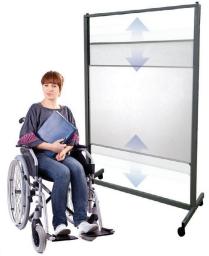

## Once in a while a product comes along & people say **"what a great idea!"**

Younger students or those with presented with a difficulty are now able to fully participate in any collaborative learning with the unique patented design. The 2 whiteboards glide smoothly up and down so are ideal for working with younger audiences or people with disabilities who may be in a wheelchair. Teachers can write the question, hide the answer so more writing using less valuable space.

## FEATURES

- Double sided vertical sliding whiteboard
- Two 1200 x 900mm double sided whiteboards so 4 writing surfaces in total
- The whiteboards slide vertically on an internal steel wire system that never 'falls down'
- Safety system prevents any unexpected sliding
- Silent, smooth and tested over 10,000 times
- 2 surfaces are heavy duty porcelain and 2 are commercial magnetic
- Porcelain whiteboard on the front face offers a superb lifetime erasing warranty
- Strong steel stand construction with epoxy coated black finish
- Easy to use boards glide up and down
- Strong lockable castors
- Precision manufactured for quick and easy self assembly