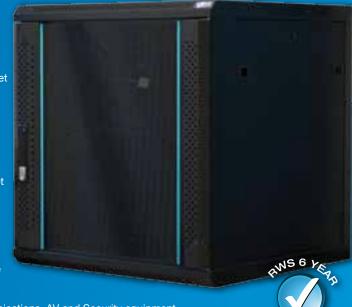

007Wallmount

The 007 Series of cabinets has been designed as a budget type solution and it can be placed under a desk or on a wall. It is durable with a solid welded construction and a cost effective choice for installers and customers whom require a quick deployment and installation.

Supplied fully assembled with Top, Base, removable side panels, front glass door and pre-installed fans, this cabinet provides an easy alternative for customers whom know exactly what they require. Wallmount is included for fixed wallmouting.

Cable Access is achievable via roof or base by removable gland plates. A wide range of 19" accessories is available to compliment the cabinet.

Suitable: For small applications such as Network Communications, AV and Security equipment.