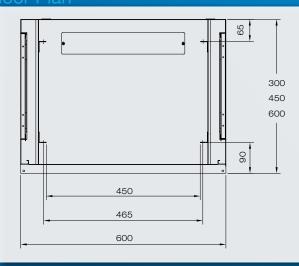

l applications such as Network Communications, AV and Security equipment.



| RU | OVERALL<br>HEIGHT | WIDTH | 450<br>CODE  | 450<br>WEIGHT | 600<br>CODE  | 600<br>WEIGHT |
|----|-------------------|-------|--------------|---------------|--------------|---------------|
| 6  | 368               | 600   | 007WM-0664BL | 21            |              | 21.4          |
| 12 | 635               | 600   | 007WM-1264BL | 24.8          | 007WM-1266BL | 29.1          |
| 22 | 1082              | 600   | 007WM-2264BL | 33.4          | 007WM-1266BL | 42            |

## Door Option

| RU | Metal Door     | Acrylic Door   |
|----|----------------|----------------|
| 6  | 00SPWM-DOM0606 | 00SPWM-DOA0606 |
| 12 | 00SPWM-DOM1206 | 00SPWM-DOA1206 |
| 22 | 00SPWM-DOA2206 | 00SPWM-DOA2206 |

## Floor Plan



## Front Elevation





Note All codes need RWS- Prefix