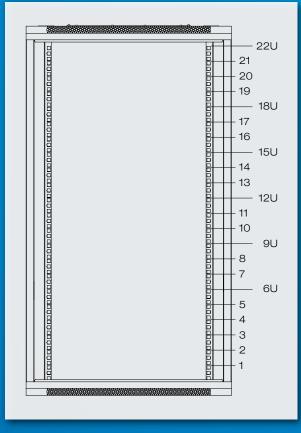

Network Communications, AV and Security equipment.



| RU | OVERALL<br>HEIGHT | WIDTH | 450<br>CODE  | 450<br>WEIGHT | 600<br>CODE  | 600<br>WEIGHT |
|----|-------------------|-------|--------------|---------------|--------------|---------------|
| 6  | 368               | 600   | 007WM-0664BL | 21            |              | 21.4          |
| 12 | 635               | 600   | 007WM-1264BL | 24.8          | 007WM-1266BL | 29.1          |
| 22 | 1082              | 600   | 007WM-2264BL | 33.4          | 007WM-1266BL | 42            |

## Door Option

| RU | Metal Door     | Acrylic Door   |
|----|----------------|----------------|
| 6  | 00SPWM-DOM0606 | 00SPWM-DOA0606 |
| 12 | 00SPWM-DOM1206 | 00SPWM-DOA1206 |
| 22 | 00SPWM-DOA2206 | 00SPWM-DOA2206 |

## Floor Plan



## Front Elevation





Note All codes need RWS- Prefix