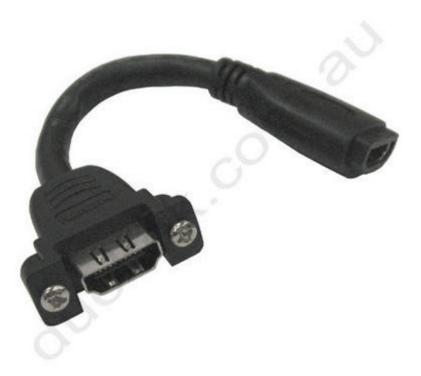

## HDMI 2.1 HIGH SPEED WITH ETHERNET WALL PLATE ADAPTER

Data Sheet including Construction, Design and Specification Drawing

Dueltek Part Number Product Description

10cm HDMI High Speed with Ethernet Female to Female Wall Plate Mount Adapter Lead

HD4-PMFF

Version 2.0 / 2.1 @ 60Htz 4:4:4

The Dueltek Premium HDMI 4K UHD High Speed with Ethernet adapter lead is designed and tested to handle video resolutions of 4K 4:4:4 and beyond, including advanced display technologies such as 4K, 3D, and Deep Colour. Specified to HDMI Version Standard 2.1 @ 60Htz, it is fully backwards compatible with previous HDMI versions such as 1.3a, 1.3b, 1.3c, 1.4 and 2.0.