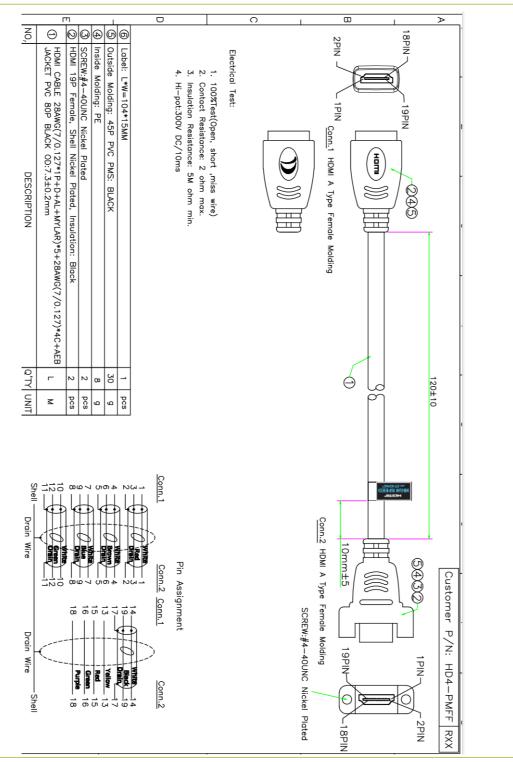

## **Specifications:**

- HDMI Version: 2.1 @ 60Htz
- 4:4:4 Chroma
- Connectors: HDMI 19 pin Type-A Male to Male
- Shielded for high protection against RFI and EMI interference.
- RoHS Compliant ..
- 24K Gold-plated corrosion-resistant certified connectors.
- Gas-injected dielectric insulation.
- HDMI 2.1 Compliant Premium Certified cable
- Guaranteed and tested to work on Xbox One S and PlayStation 4 Pro consoles with all standards / features supported
- PC based high frame rate video cards and monitors with Nvidia G-Sync of Freesync
- High Dynamic Range HDR including HDR10 / Premium (rec2020)
- High Dynamic Range Dolby Vision
- High Speed Display frame rates beyond 120Hz & 240fps
- 21:9 cinema aspect ratio
- Up to 32 audio channels and a 1536 kHz audio sampling rate
- Bandwidth in excess on 18GB/S
- Simultaneous delivery of dual video streams to multiple users on the same screen
- SA-CD, DVD-Audio, DTS-HD Master Audio, Dolby TrueHD, Dolby ATMOS and other high-definition audio standards Deep colour, up to 16-bits per channel, including Sony's x.vColor standard
- Extended CEC (Consumer Electronics Control) commands and functions, HEC (HDMI Ethernet Channel) and ARC (Audio Return Channel) standards