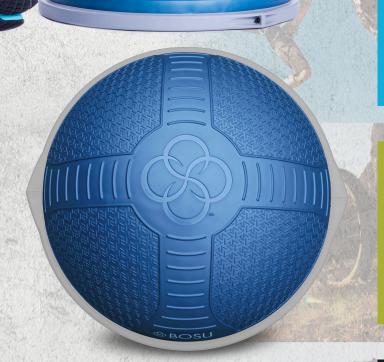

## Textured design enhances functionality for grip & positional cueing.

The NEW BOSU® NexGen™ Pro Balance Trainer has a whole new look, new exercises, and a textured dome with 4 quadrants to help with positional cueing and grip. The BOSU® NexGen™ Pro Balance Trainer is all about functionality. The four easy to distinguish textured quadrants allow for precise body positioning and cueing for cardio, agility, strength, core, balance and mobility exercises and drills. The textured markings also allow for enhanced grip for hands and feet. The options and exercise progressions are endless. Anybody can use it, regardless of fitness level.