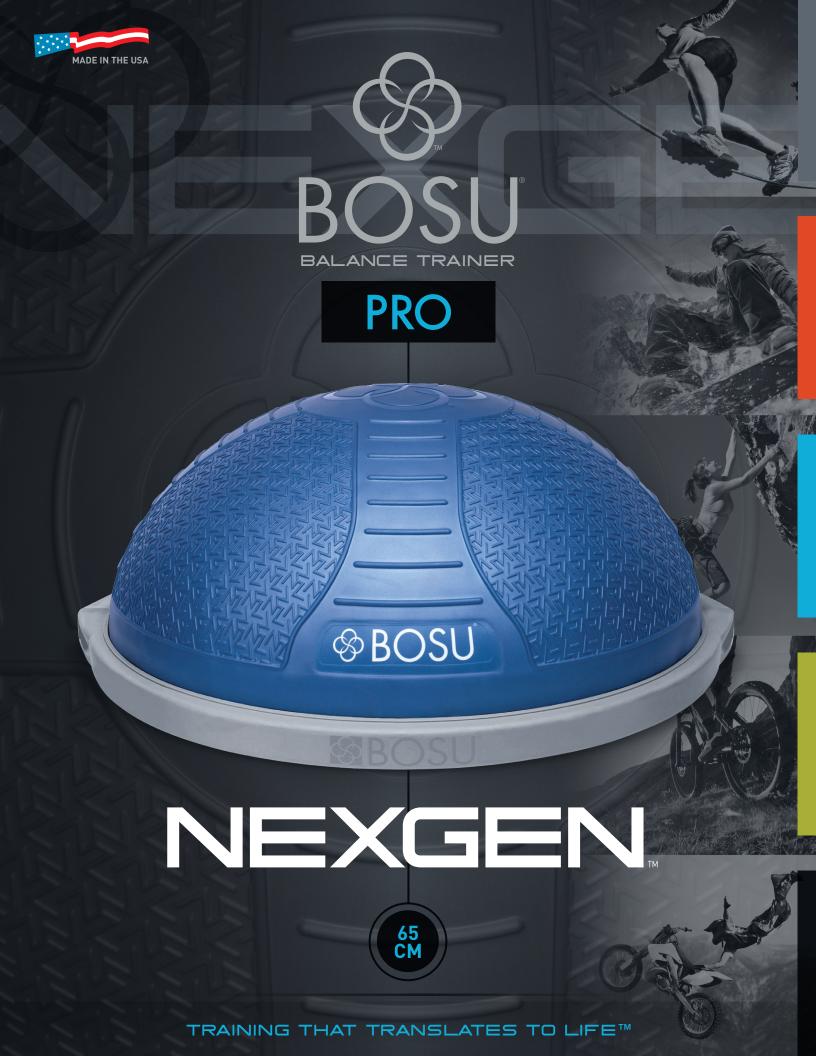

## BOSU® NexGen™ Pro Balance Trainer

## Textured design enhances functionality for grip & positional cueing.

The NEW BOSU® NexGen™ Pro Balance Trainer has a whole new look, new exercises, and a textured dome with 4 quadrants to help with positional cueing and grip. The BOSU® NexGen™ Pro Balance Trainer is all about functionality. The four easy to distinguish textured quadrants allow for precise body positioning and cueing for cardio, agility, strength, core, balance and mobility exercises and drills. The textured markings also allow for enhanced grip for hands and feet. The options and exercise progressions are endless. Anybody can use it, regardless of fitness level.

- **DOWNLOADABLE WALL CHART WITH 12 NEW EXERCISES**
- FREE DVD DOWNLOAD
- **ENHANCED MOVEMENT CAPABILITIES**
- **ENHANCED GRIP**
- **TONE & STRENGTHEN**
- **IMPROVE FLEXIBILITY**
- **NEXT LEVEL FUNCTIONAL TRAINING**
- **SPECIFICATIONS** 
  - Latex-free, burst-resistant material
  - 1 year limited warranty
  - Available in blue with grey rim and black base
  - Holds up to 159 kg (350 lb)
  - Weighs 9 kg (19 lb)
  - Measures 65 cm in diameter and 25.4 cm (10 in) high when fully inflated
  - Black dually over molded platform for extra strength
  - Includes hand pump and owner's manual
  - Smooth, non-skid, non-marking base