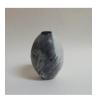

#### Midori Uchida

Landscape (ornament) #1 125mm w x 305mm h Handbuilt, carbonisation firing Stoneware, rice husk \$2,600

Landscape (vase) #2 130mm w x 135mm h Handbuilt, carbonisation firing Stoneware, rice husk, glaze \$650

Landscape (vase) #3 105mm w x 140mm h Handbuilt, carbonisation firing Stoneware, rice husk, glaze \$650

Landscape #4
120mm w x 60mm h x 60mm d
Handbuilt, carbonisation firing
Stoneware, rice husk
\$310