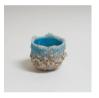

#### Midori Uchida

Landscape (ornament) #1 125mm w x 305mm h Handbuilt, carbonisation firing Stoneware, rice husk \$2,600

Landscape (vase) #2 130mm w x 135mm h Handbuilt, carbonisation firing Stoneware, rice husk, glaze \$650

Landscape (vase) #3 105mm w x 140mm h Handbuilt, carbonisation firing Stoneware, rice husk, glaze \$650

Landscape #4
120mm w x 60mm h x 60mm d
Handbuilt, carbonisation firing
Stoneware, rice husk
\$310