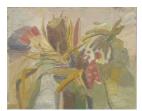

Aaron C. Carter, *pond push* (2019) ink and flashe on Mingeishi paper, 65 x 96cm \$2,550

Cameron Gill, *Midnight Shimmer* (2019) oil on masonite, 37.5 x 30cm \$600 (framed)

Aaron C. Carter, *iris* (2019) porcelain, underglaze, pumice powder, 23.5cm x 31.5cm \$1,800