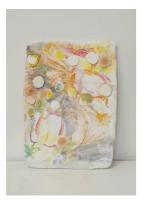

Aaron C. Carter, *pond push* (2019) ink and flashe on Mingeishi paper, 65 x 96cm \$2,550

Cameron Gill, *Midnight Shimmer* (2019) oil on masonite, 37.5 x 30cm \$600 (framed)

Aaron C. Carter, *iris* (2019) porcelain, underglaze, pumice powder, 23.5cm x 31.5cm \$1,800