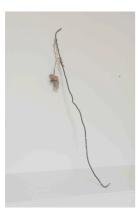

Aaron C. Carter, *Francis* (2018) copper pipe, florist wire, linen, fabric dye, 86cm x 10cm \$300

Cameron Gill, *Spider Flower* (2019) oil on masonite, 40 x 30cm, 2019 \$600 (framed)

Aaron C. Carter, *look pollens* (2019) plywood, plaster, ink, flashe, 21cm x 31.5cm \$1,800