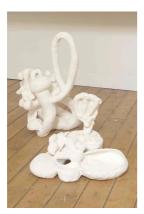

Kate Hill, *Patio* (2019) Woodfired Wadawurrung/Bannockburn clay each tile approx. 16-17cm square \$110 each

(top left) Aaron C. Carter, *Pearls* (2019) white raku (bisque), approx 80(h) x 45(w) x 30(d)cm \$4,500

> (bottom right) Aaron C. Carter, *clam* (2019) earthernware, approx 37(h) x 60(w) x 55(d)cm \$4,500

Mr Kitly 381 Sydney Rd, Brunswick +61 3 90787357 www.mrkitly.com.au