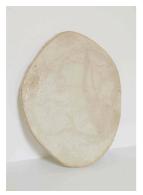

Kate Hill, *Patio* (2019) Woodfired Wadawurrung/Bannockburn clay each tile approx. 16-17cm square \$110 each

(top left) Aaron C. Carter, *Pearls* (2019) white raku (bisque), approx 80(h) x 45(w) x 30(d)cm \$4,500