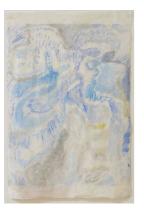

Aaron C. Carter, *Francis* (2018) copper pipe, florist wire, linen, fabric dye, 86cm x 10cm \$300

Cameron Gill, *Spider Flower* (2019) oil on masonite, 40 x 30cm, 2019 \$600 (framed)

Aaron C. Carter, *look pollens* (2019) plywood, plaster, ink, flashe, 21cm x 31.5cm \$1,800