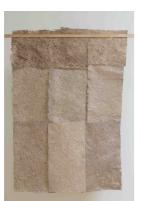

Kate Hill, *Outdoor shower* (2019) Aloe vera, hollyhock, banana tree, calendula, borage, baling twine approx 127(w) x 185(h)cm POA

Cameron Gill, *Slow down kiddo* (2019) oil on masonite, 40 x 30cm \$600 (framed)