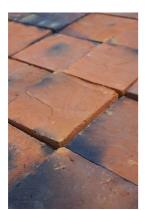

Kate Hill, *Patio* (2019) Woodfired Wadawurrung/Bannockburn clay each tile approx. 16-17cm square \$110 each

(top left) Aaron C. Carter, *Pearls* (2019) white raku (bisque), approx 80(h) x 45(w) x 30(d)cm \$4,500