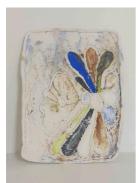

Aaron C. Carter, *Francis* (2018) copper pipe, florist wire, linen, fabric dye, 86cm x 10cm \$300

Cameron Gill, *Spider Flower* (2019) oil on masonite, 40 x 30cm, 2019 \$600 (framed)

Aaron C. Carter, *look pollens* (2019) plywood, plaster, ink, flashe, 21cm x 31.5cm \$1,800