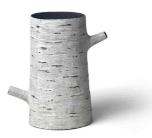

## List of works:

Barkskin 1 black clay, white porcelain slip H 27cm x W 26cm x D 16cm \$850

Barkskin 2 black clay, white porcelain slip H 28cm x W 18cm x D 16cm \$850

Afternoon Silhouette 1 Porcelain, iron oxide iron oxide slip H 30cm x W 14cm x D 12cm \$800