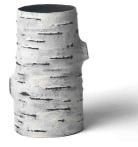

## List of works:

Barkskin 1 black clay, white porcelain slip H 27cm x W 26cm x D 16cm \$850

Barkskin 2 black clay, white porcelain slip H 28cm x W 18cm x D 16cm \$850

Afternoon Silhouette 1 Porcelain, iron oxide iron oxide slip H 30cm x W 14cm x D 12cm \$800