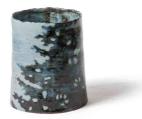

Midnight Sun 1 Porcelain, iron oxide slip, stains, limestone glaze H 22cm x W 19cm x D 19cm POA

*Midnight Sun 2* Porcelain, iron oxide slip, limestone glaze H 21cm x W 18cm x D 18cm POA