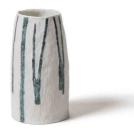

Into the Woods 1 Porcelain, pencil, limestone glaze H 18cm x W12cm x D 12cm \$450

Into the Woods 2 Porcelain, pencil, limestone glaze H 22cm x W13cm x D 13cm \$500

Into the Woods 3 Porcelain, pencil, limestone glaze H 24cm x W 14cm x D 13cm \$600