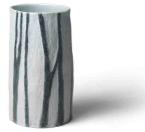

Afternoon Silhouette 2 Porcelain, iron oxide slip, limestone glaze H 21cm x W 18cm x D 12cm \$550

Afternoon Silhouette 3 Porcelain, iron oxide slip, limestone glaze H 26cm x W 13cm x D 13cm \$800

Afternoon Silhouette 4 Porcelain, iron oxide slip, limestone glaze H 27cm x W 13cm x D 13cm \$800

Afternoon Silhouette 5 Porcelain, iron oxide slip, limestone glaze H 20cm x W 15cm x D 15cm \$650

Afternoon Silhouette 6 Porcelain, iron oxide slip, limestone glaze H 20cm x W 16cm x D 16cm \$650

Afternoon Silhouette 8 Porcelain, inlaid iron oxide slip, stains, limestone glaze H 27cm x W 18cm x D 16cm \$750