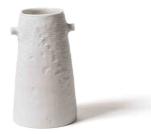

## List of works:

Barkskin 1 black clay, white porcelain slip H 27cm x W 26cm x D 16cm \$850

Barkskin 2 black clay, white porcelain slip H 28cm x W 18cm x D 16cm \$850

Afternoon Silhouette 1 Porcelain, iron oxide iron oxide slip H 30cm x W 14cm x D 12cm \$800