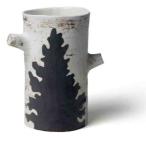

## List of works:

Barkskin 1 black clay, white porcelain slip H 27cm x W 26cm x D 16cm \$850

Barkskin 2 black clay, white porcelain slip H 28cm x W 18cm x D 16cm \$850

Afternoon Silhouette 1 Porcelain, iron oxide iron oxide slip H 30cm x W 14cm x D 12cm \$800