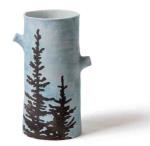

## List of works:

Barkskin 1 black clay, white porcelain slip H 27cm x W 26cm x D 16cm \$850

Barkskin 2 black clay, white porcelain slip H 28cm x W 18cm x D 16cm \$850

Afternoon Silhouette 1 Porcelain, iron oxide iron oxide slip H 30cm x W 14cm x D 12cm \$800