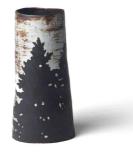

## List of works:

Barkskin 1 black clay, white porcelain slip H 27cm x W 26cm x D 16cm \$850

Barkskin 2 black clay, white porcelain slip H 28cm x W 18cm x D 16cm \$850

Afternoon Silhouette 1 Porcelain, iron oxide iron oxide slip H 30cm x W 14cm x D 12cm \$800