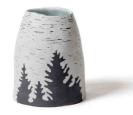

Forest Ghost 1 porcelain, limestone glaze H 23cm x W 14cm x D 14cm \$750

Forest Ghost 2 porcelain, limestone glaze H 28cm x W 12cm x D 12cm \$850

Forest Ghost 3 porcelain, pencil, limestone glaze H 28cm x W 14cm x D 14cm \$850