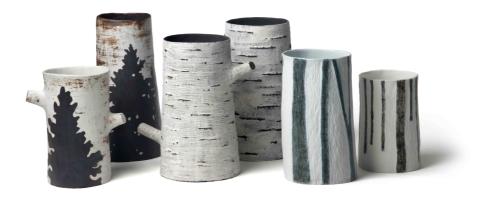

## List of works:

Barkskin 1 black clay, white porcelain slip H 27cm x W 26cm x D 16cm \$850

Barkskin 2 black clay, white porcelain slip H 28cm x W 18cm x D 16cm \$850

Afternoon Silhouette 1 Porcelain, iron oxide iron oxide slip H 30cm x W 14cm x D 12cm \$800

Afternoon Silhouette 2 Porcelain, iron oxide slip, limestone glaze H 21cm x W 18cm x D 12cm \$550

Afternoon Silhouette 3 Porcelain, iron oxide slip, limestone glaze H 26cm x W 13cm x D 13cm \$800

Afternoon Silhouette 4 Porcelain, iron oxide slip, limestone glaze H 27cm x W 13cm x D 13cm \$800

Afternoon Silhouette 5 Porcelain, iron oxide slip, limestone glaze H 20cm x W 15cm x D 15cm \$650

Afternoon Silhouette 6 Porcelain, iron oxide slip, limestone glaze H 20cm x W 16cm x D 16cm \$650

Afternoon Silhouette 8 Porcelain, inlaid iron oxide slip, stains, limestone glaze H 27cm x W 18cm x D 16cm \$750

Into the Woods 1 Porcelain, pencil, limestone glaze H 18cm x W12cm x D 12cm \$450

Into the Woods 2 Porcelain, pencil, limestone glaze H 22cm x W13cm x D 13cm \$500

Into the Woods 3 Porcelain, pencil, limestone glaze H 24cm x W 14cm x D 13cm \$600

Forest Ghost 1 porcelain, limestone glaze H 23cm x W 14cm x D 14cm \$750

Forest Ghost 2 porcelain, limestone glaze H 28cm x W 12cm x D 12cm \$850

Forest Ghost 3 porcelain, pencil, limestone glaze H 28cm x W 14cm x D 14cm \$850

Midnight Sun 1 Porcelain, iron oxide slip, stains, limestone glaze H 22cm x W 19cm x D 19cm POA

*Midnight Sun 2* Porcelain, iron oxide slip, limestone glaze H 21cm x W 18cm x D 18cm POA