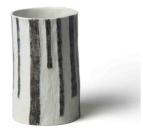

## List of works:

Barkskin 1 black clay, white porcelain slip H 27cm x W 26cm x D 16cm \$850

Barkskin 2 black clay, white porcelain slip H 28cm x W 18cm x D 16cm \$850

Afternoon Silhouette 1 Porcelain, iron oxide iron oxide slip H 30cm x W 14cm x D 12cm \$800