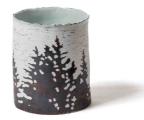

Afternoon Silhouette 2 Porcelain, iron oxide slip, limestone glaze H 21cm x W 18cm x D 12cm \$550

Afternoon Silhouette 3 Porcelain, iron oxide slip, limestone glaze H 26cm x W 13cm x D 13cm \$800

Afternoon Silhouette 4 Porcelain, iron oxide slip, limestone glaze H 27cm x W 13cm x D 13cm \$800

Afternoon Silhouette 5 Porcelain, iron oxide slip, limestone glaze H 20cm x W 15cm x D 15cm \$650

Afternoon Silhouette 6 Porcelain, iron oxide slip, limestone glaze H 20cm x W 16cm x D 16cm \$650

Afternoon Silhouette 8 Porcelain, inlaid iron oxide slip, stains, limestone glaze H 27cm x W 18cm x D 16cm \$750