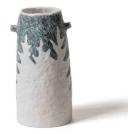

Forest Ghost 1 porcelain, limestone glaze H 23cm x W 14cm x D 14cm \$750

Forest Ghost 2 porcelain, limestone glaze H 28cm x W 12cm x D 12cm \$850

Forest Ghost 3 porcelain, pencil, limestone glaze H 28cm x W 14cm x D 14cm \$850