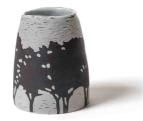

Afternoon Silhouette 2 Porcelain, iron oxide slip, limestone glaze H 21cm x W 18cm x D 12cm \$550

Afternoon Silhouette 3 Porcelain, iron oxide slip, limestone glaze H 26cm x W 13cm x D 13cm \$800

Afternoon Silhouette 4 Porcelain, iron oxide slip, limestone glaze H 27cm x W 13cm x D 13cm \$800

Afternoon Silhouette 5 Porcelain, iron oxide slip, limestone glaze H 20cm x W 15cm x D 15cm \$650

Afternoon Silhouette 6 Porcelain, iron oxide slip, limestone glaze H 20cm x W 16cm x D 16cm \$650

Afternoon Silhouette 8 Porcelain, inlaid iron oxide slip, stains, limestone glaze H 27cm x W 18cm x D 16cm \$750