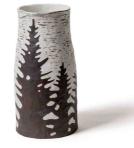

Into the Woods 1 Porcelain, pencil, limestone glaze H 18cm x W12cm x D 12cm \$450

Into the Woods 2 Porcelain, pencil, limestone glaze H 22cm x W13cm x D 13cm \$500

Into the Woods 3 Porcelain, pencil, limestone glaze H 24cm x W 14cm x D 13cm \$600