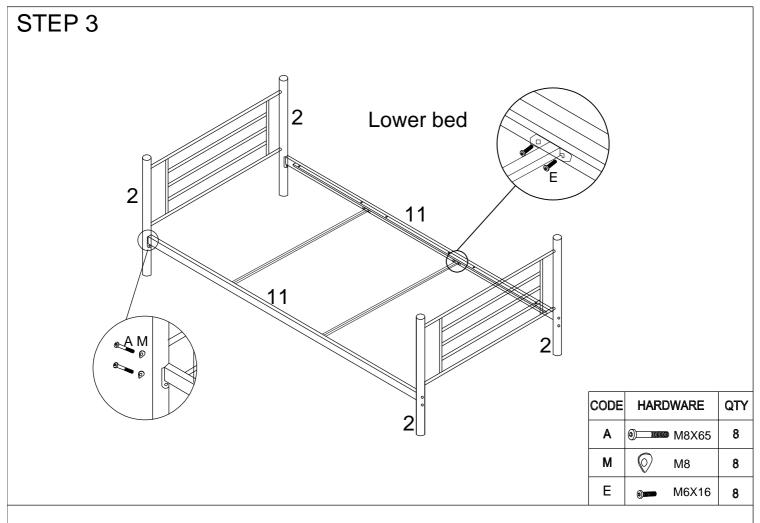

| 0        | 4 | 9  | 1 |
| 3 |          | 4 | 10 | 1 |
| 4 | <b>a</b> | 4 | 11 | 4 |
| 5 | •        | 2 |    |   |
| 6 |          | 4 |    |   |
| 7 |          | 6 |    |   |

| Α | (a)                                            | M8X65mm | 16 | J |   |    | 2  |
|---|------------------------------------------------|---------|----|---|---|----|----|
| С | <u> </u>                                       | M6X45mm | 27 | K |   |    | 12 |
| D | <u> </u>                                       | M6X65mm | 9  | L |   |    | 4  |
| E | (a) (b) (c) (c) (c) (c) (c) (c) (c) (c) (c) (c | M6X16mm | 40 | М | 0 | M8 | 16 |
| G | (a)                                            | M6X35mm | 6  | N | H |    | 13 |
| Н | 0                                              | M6      | 27 |   |   |    |    |













X2

| CODE | HARDWARE       | QTY |
|------|----------------|-----|
| С    | <b>⊚</b> M6X45 | 24  |
| Ι    | <b>M</b> 6     | 24  |
|      |                |     |