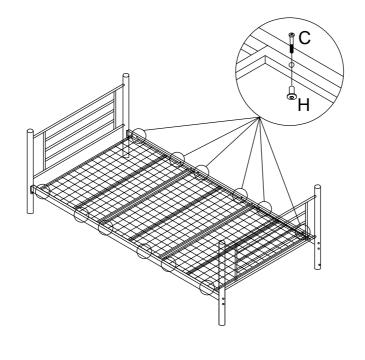

| 4 | 9  | 1 |
| 3 |          | 4 | 10 | 1 |
| 4 | <b>a</b> | 4 | 11 | 4 |
| 5 | •        | 2 |    |   |
| 6 |          | 4 |    |   |
| 7 |          | 6 |    |   |

| Α | (a)                                            | M8X65mm | 16 | J |   |    | 2  |
|---|------------------------------------------------|---------|----|---|---|----|----|
| С | <u> </u>                                       | M6X45mm | 27 | K |   |    | 12 |
| D | <u> </u>                                       | M6X65mm | 9  | L |   |    | 4  |
| E | (a) (b) (c) (c) (c) (c) (c) (c) (c) (c) (c) (c | M6X16mm | 40 | М | 0 | M8 | 16 |
| G | (a)                                            | M6X35mm | 6  | N | H |    | 13 |
| Н | 0                                              | M6      | 27 |   |   |    |    |













X2

| CODE | HARDWARE       | QTY |
|------|----------------|-----|
| С    | <b>⊚</b> M6X45 | 24  |
| Ι    | <b>M</b> 6     | 24  |
|      |                |     |