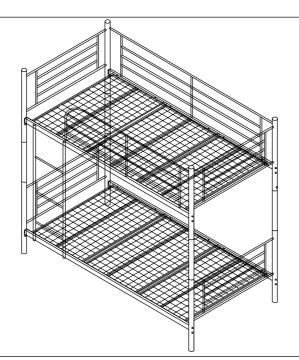

## BUNK BED Assembly Instruction

## IMPORTANT--READ CAREFULLY AND RETAIN FOR FUTURE REFERENCE

- \* This bed is suitable for mattress with size W1220xL1900mm. The use of water or flotation mattress is prohibited.
- \* All assembly fastenings should always be tighten properly and care should be taken that no fittings are loose.
- \* Do not use substitute parts. Contact the manufacturer or dealer for replacement parts. Always follow the manufacturer's instruction. Prohibit more than one person on the upper bed.
- \* Use of a night light may provide added safety precaution for a child using the upper bed.
- \* **WARNING**: Do not use the bunk bed/high bed if any structural part is broken or missing.
- \* **WARNING**: High beds and the upper bed of bunk beds are not suitable for children under six years due to the risk of injury from falls.
- \* **WARNING**: Bunk beds and high beds can present a serious risk of injury from strangulation if not used correctly. Never attach or hang items to any part of the bunk bed that are not designed to be used with the bed, for example, but not limited to ropes, strings, cords, hooks, belts and bags.