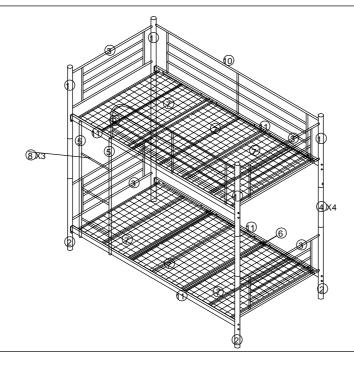

| 1 | •        | 4 | 8  | 3 |
|---|----------|---|----|---|
| 2 | 0        | 4 | 9  | 1 |
| 3 |          | 4 | 10 | 1 |
| 4 | <b>a</b> | 4 | 11 | 4 |
| 5 | •        | 2 |    |   |
| 6 |          | 4 |    |   |
| 7 |          | 6 |    |   |

| Α | (a)                                            | M8X65mm | 16 | J |   |    | 2  |
|---|------------------------------------------------|---------|----|---|---|----|----|
| С | <u> </u>                                       | M6X45mm | 27 | K |   |    | 12 |
| D | <u> </u>                                       | M6X65mm | 9  | L |   |    | 4  |
| E | (a) (b) (c) (c) (c) (c) (c) (c) (c) (c) (c) (c | M6X16mm | 40 | М | 0 | M8 | 16 |
| G | (a)                                            | M6X35mm | 6  | N | H |    | 13 |
| Н | 0                                              | M6      | 27 |   |   |    |    |