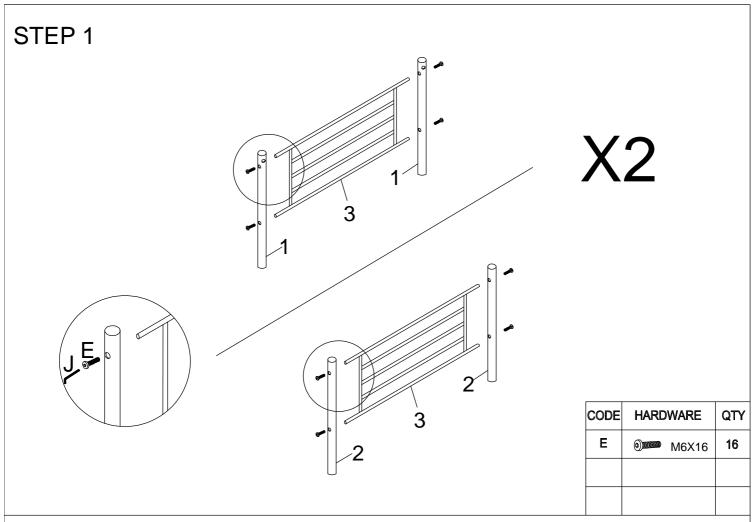

| Α | (a)                                            | M8X65mm | 16 | J |   |    | 2  |
|---|------------------------------------------------|---------|----|---|---|----|----|
| С | <u> </u>                                       | M6X45mm | 27 | K |   |    | 12 |
| D | <u> </u>                                       | M6X65mm | 9  | L |   |    | 4  |
| E | (a) (b) (c) (c) (c) (c) (c) (c) (c) (c) (c) (c | M6X16mm | 40 | М | 0 | M8 | 16 |
| G | (a)                                            | M6X35mm | 6  | N | H |    | 13 |
| Н | 0                                              | M6      | 27 |   |   |    |    |