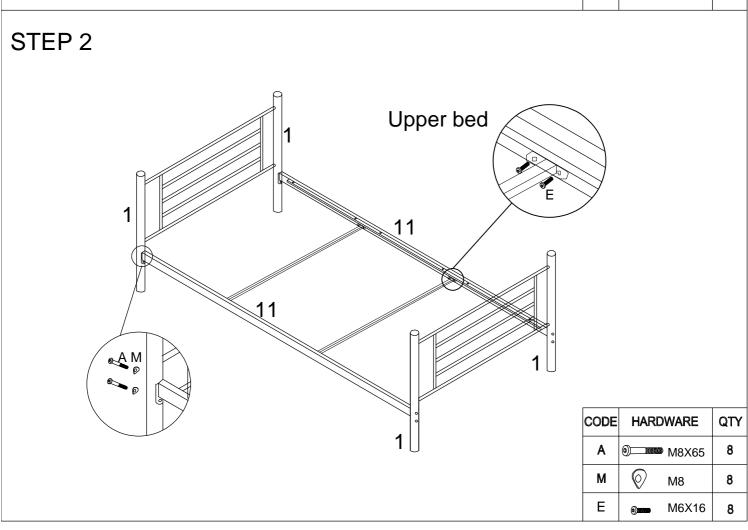

| Α | (a)                                            | M8X65mm | 16 | J |   |    | 2  |
|---|------------------------------------------------|---------|----|---|---|----|----|
| С | <u> </u>                                       | M6X45mm | 27 | K |   |    | 12 |
| D | <u> </u>                                       | M6X65mm | 9  | L |   |    | 4  |
| E | (a) (b) (c) (c) (c) (c) (c) (c) (c) (c) (c) (c | M6X16mm | 40 | М | 0 | M8 | 16 |
| G | (a)                                            | M6X35mm | 6  | N | H |    | 13 |
| Н | 0                                              | M6      | 27 |   |   |    |    |