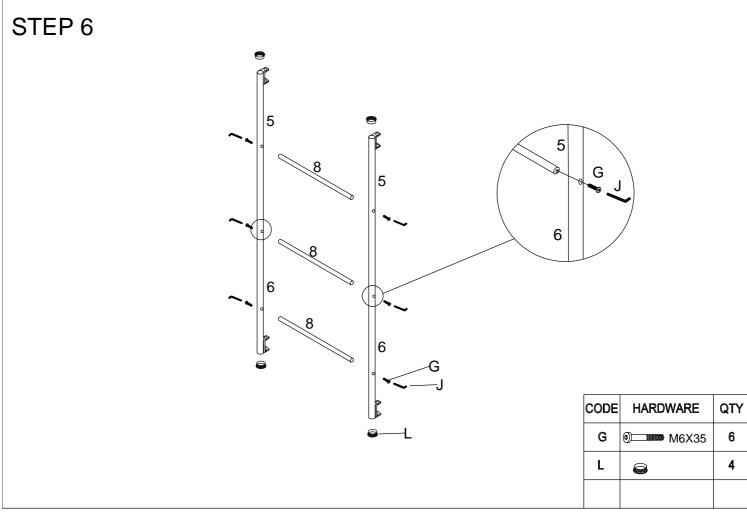

|

| Α | (a)                                            | M8X65mm | 16 | J |   |    | 2  |
|---|------------------------------------------------|---------|----|---|---|----|----|
| С | <u> </u>                                       | M6X45mm | 27 | K |   |    | 12 |
| D | <u> </u>                                       | M6X65mm | 9  | L |   |    | 4  |
| E | (a) (b) (c) (c) (c) (c) (c) (c) (c) (c) (c) (c | M6X16mm | 40 | М | 0 | M8 | 16 |
| G | (a)                                            | M6X35mm | 6  | N | H |    | 13 |
| Н | 0                                              | M6      | 27 |   |   |    |    |













X2

| CODE | HARDWARE       | QTY |
|------|----------------|-----|
| С    | <b>⊚</b> M6X45 | 24  |
| Ι    | <b>M</b> 6     | 24  |
|      |                |     |