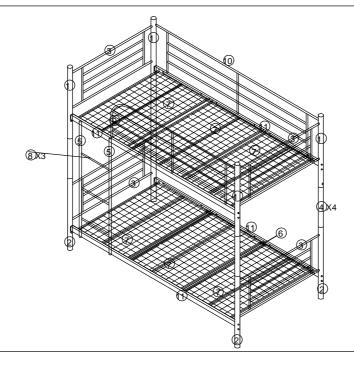

| 1 | •        | 4 | 8  | 3 |
|---|----------|---|----|---|
| 2 | 0        | 4 | 9  | 1 |
| 3 |          | 4 | 10 | 1 |
| 4 | <b>a</b> | 4 | 11 | 4 |
| 5 | •        | 2 |    |   |
| 6 |          | 4 |    |   |
| 7 |          | 6 |    |   |