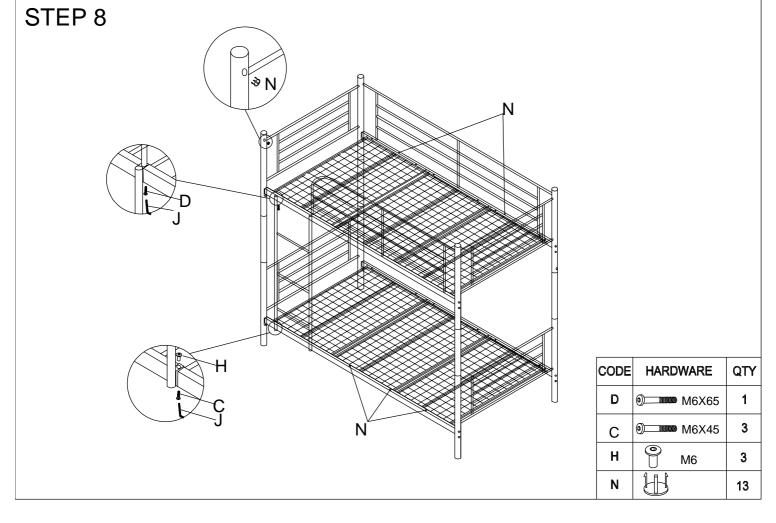

| Α | (a)                                            | M8X65mm | 16 | J |   |    | 2  |
|---|------------------------------------------------|---------|----|---|---|----|----|
| С | <u> </u>                                       | M6X45mm | 27 | K |   |    | 12 |
| D | <u> </u>                                       | M6X65mm | 9  | L |   |    | 4  |
| E | (a) (b) (c) (c) (c) (c) (c) (c) (c) (c) (c) (c | M6X16mm | 40 | М | 0 | M8 | 16 |
| G | (a)                                            | M6X35mm | 6  | N | H |    | 13 |
| Н | 0                                              | M6      | 27 |   |   |    |    |













X2

| CODE | HARDWARE       | QTY |
|------|----------------|-----|
| С    | <b>⊚</b> M6X45 | 24  |
| Ι    | <b>M</b> 6     | 24  |
|      |                |     |