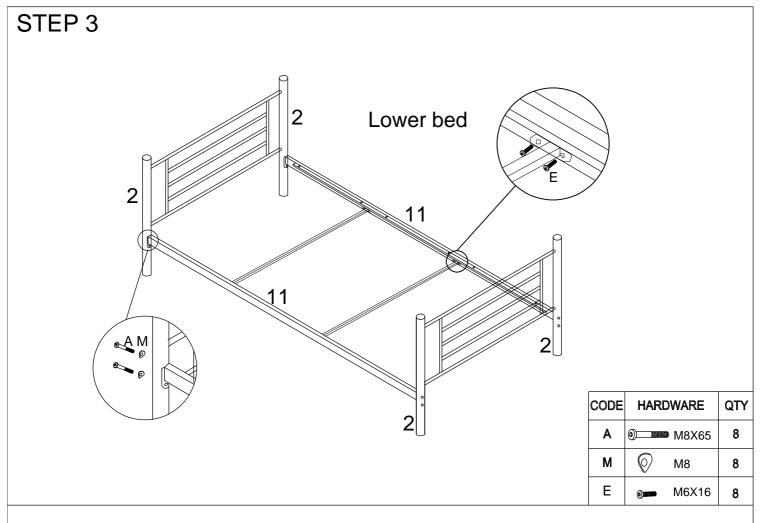

| Α | (a)                                            | M8X65mm | 16 | J |   |    | 2  |
|---|------------------------------------------------|---------|----|---|---|----|----|
| С | <u> </u>                                       | M6X45mm | 27 | K |   |    | 12 |
| D | <u> </u>                                       | M6X65mm | 9  | L |   |    | 4  |
| E | (a) (b) (c) (c) (c) (c) (c) (c) (c) (c) (c) (c | M6X16mm | 40 | М | 0 | M8 | 16 |
| G | (a)                                            | M6X35mm | 6  | N | H |    | 13 |
| Н | 0                                              | M6      | 27 |   |   |    |    |