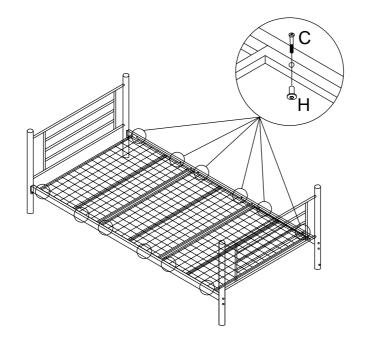

| Α | (a)                                            | M8X65mm | 16 | J |   |    | 2  |
|---|------------------------------------------------|---------|----|---|---|----|----|
| С | <u> </u>                                       | M6X45mm | 27 | K |   |    | 12 |
| D | <u> </u>                                       | M6X65mm | 9  | L |   |    | 4  |
| E | (a) (b) (c) (c) (c) (c) (c) (c) (c) (c) (c) (c | M6X16mm | 40 | М | 0 | M8 | 16 |
| G | (a)                                            | M6X35mm | 6  | N | H |    | 13 |
| Н | 0                                              | M6      | 27 |   |   |    |    |