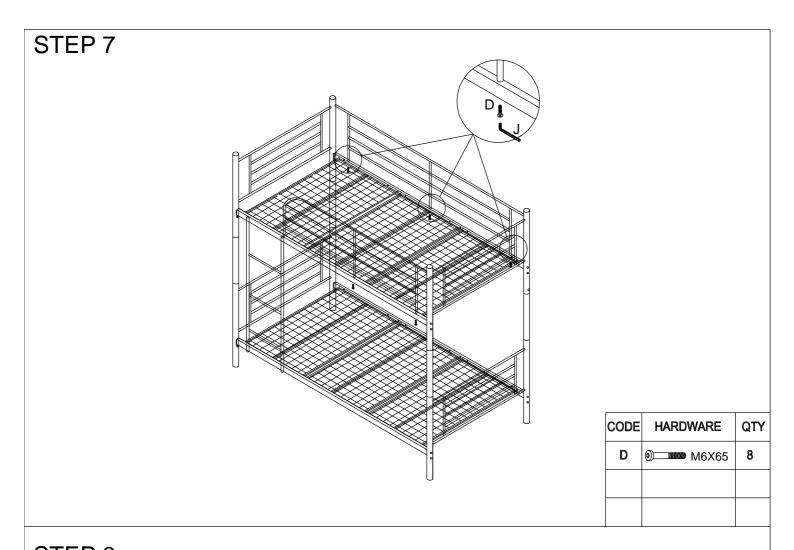

| Α | (a)                                            | M8X65mm | 16 | J |   |    | 2  |
|---|------------------------------------------------|---------|----|---|---|----|----|
| С | <u> </u>                                       | M6X45mm | 27 | K |   |    | 12 |
| D | <u> </u>                                       | M6X65mm | 9  | L |   |    | 4  |
| E | (a) (b) (c) (c) (c) (c) (c) (c) (c) (c) (c) (c | M6X16mm | 40 | М | 0 | M8 | 16 |
| G | (a)                                            | M6X35mm | 6  | N | H |    | 13 |
| Н | 0                                              | M6      | 27 |   |   |    |    |













X2

| CODE | HARDWARE       | QTY |
|------|----------------|-----|
| С    | <b>⊚</b> M6X45 | 24  |
| Ι    | <b>M</b> 6     | 24  |
|      |                |     |