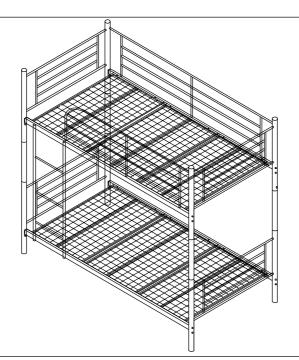

## BUNK BED Assembly Instruction

## IMPORTANT--READ CAREFULLY AND RETAIN FOR FUTURE REFERENCE

- \* This bed is suitable for mattress with size W1370xL1900mm. The use of water or flotation mattress is prohibited.
- \* All assembly fastenings should always be tighten properly and care should be taken that no fittings are loose.
- \* Do not use substitute parts. Contact the manufacturer or dealer for replacement parts. Always follow the manufacturer's instruction. Prohibit more than one person on the upper bed.
- \* Use of a night light may provide added safety precaution for a child using the upper bed.
- \* **WARNING**: Do not use the bunk bed/high bed if any structural part is broken or missing.
- \* **WARNING**: High beds and the upper bed of bunk beds are not suitable for children under six years due to the risk of injury from falls.
- \* **WARNING**: Bunk beds and high beds can present a serious risk of injury from strangulation if not used correctly. Never attach or hang items to any part of the bunk bed that are not designed to be used with the bed, for example, but not limited to ropes, strings, cords, hooks, belts and bags.