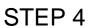

X2

| CODE | HARDWARE       | QTY |
|------|----------------|-----|
| С    | <b>⊚</b> M6X45 | 24  |
| Ι    | <b>M</b> 6     | 24  |
|      |                |     |