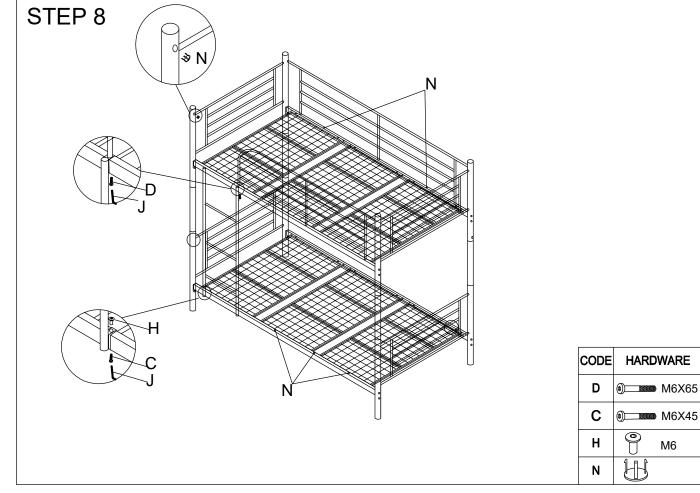

|   |          |         |    | T |   |    |    |
|---|----------|---------|----|---|---|----|----|
| Α | (a)      | M8X65mm | 16 | J |   |    | 2  |
| C | 0)       | M6X45mm | 27 | K |   |    | 12 |
| D | 9)       | M6X65mm | 9  | L |   |    | 4  |
| Е | (a)      | M6X16mm | 24 | М | 0 | M8 | 16 |
| G | (a)      | M6X35mm | 6  | N | H |    | 13 |
| Н | <b>©</b> | M6      | 27 |   |   |    |    |









| CODE | HARDWARE    | QTY |
|------|-------------|-----|
| Α    | ® M8X65     | 8   |
| М    | <b>©</b> мв | 8   |
|      |             |     |

## STEP 3 Lower bed | Code | Hardware | City | A | | Max65 | 8

## STEP 4



X2

М

M8

8

| CODE | HARDWARE    | QTY |
|------|-------------|-----|
| С    | ⊚ M6X45     | 24  |
| Н    | <b>●</b> M6 | 24  |
|      |             |     |









QTY