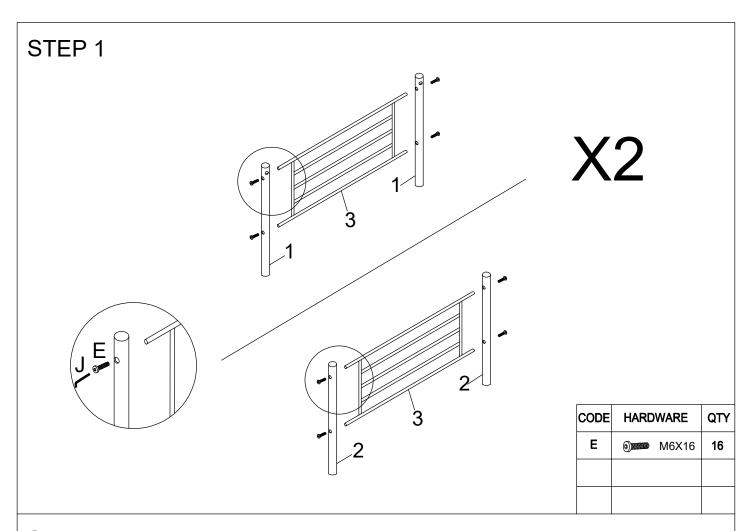

|   |          |         |    | T |   |    |    |
|---|----------|---------|----|---|---|----|----|
| Α | (a)      | M8X65mm | 16 | J |   |    | 2  |
| C | 0)       | M6X45mm | 27 | K |   |    | 12 |
| D | 9)       | M6X65mm | 9  | L |   |    | 4  |
| Е | (a)      | M6X16mm | 24 | М | 0 | M8 | 16 |
| G | (a)      | M6X35mm | 6  | N | H |    | 13 |
| Н | <b>©</b> | M6      | 27 |   |   |    |    |