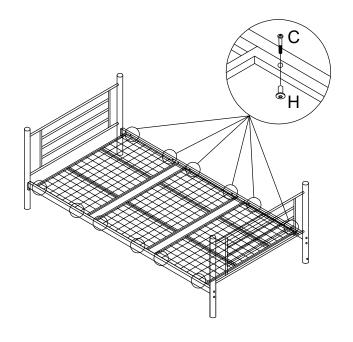

## STEP 4

X2

М

M8

8

| CODE | HARDWARE    | QTY |
|------|-------------|-----|
| С    | ⊚ M6X45     | 24  |
| Н    | <b>●</b> M6 | 24  |
|      |             |     |

QTY