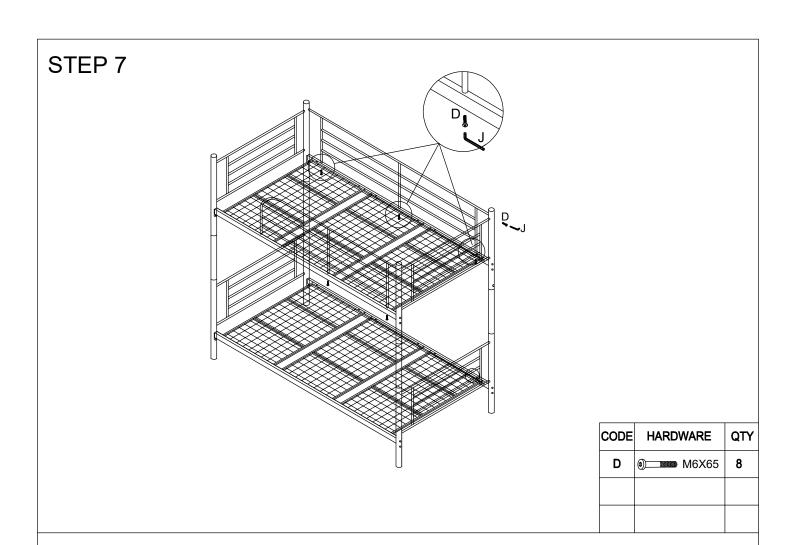

|

|   |          |         |    | T |   |    |    |
|---|----------|---------|----|---|---|----|----|
| Α | (a)      | M8X65mm | 16 | J |   |    | 2  |
| C | 0)       | M6X45mm | 27 | K |   |    | 12 |
| D | 9)       | M6X65mm | 9  | L |   |    | 4  |
| Е | (a)      | M6X16mm | 24 | М | 0 | M8 | 16 |
| G | (a)      | M6X35mm | 6  | N | H |    | 13 |
| Н | <b>©</b> | M6      | 27 |   |   |    |    |









| CODE | HARDWARE    | QTY |
|------|-------------|-----|
| Α    | ® M8X65     | 8   |
| М    | <b>©</b> мв | 8   |
|      |             |     |

## STEP 3 Lower bed | Code | Hardware | City | A | | Max65 | 8

## STEP 4



X2

М

M8

8

| CODE | HARDWARE    | QTY |
|------|-------------|-----|
| С    | ⊚ M6X45     | 24  |
| Н    | <b>●</b> M6 | 24  |
|      |             |     |









QTY