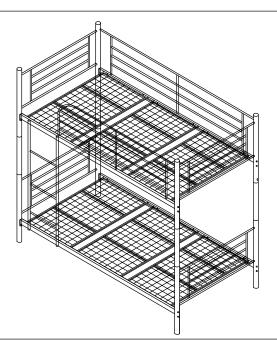

## BUNK BED Assembly Instruction

## IMPORTANT--READ CAREFULLY AND RETAIN FOR FUTURE REFERENCE

- \* This bed is suitable for mattress with size W900xL1900mm. The use of water or flotation mattress is prohibited.
- \* All assembly fastenings should always be tighten properly and care should be taken that no fittings are loose.
- \* Do not use substitute parts. Contact the manufacturer or dealer for replacement parts. Always follow the manufacturer's instruction. Prohibit more than one person on the upper bed.
- \* Use of a night light may provide added safety precaution for a child using the upper bed.
- \* **WARNING**: Do not use the bunk bed/high bed if any structural part is broken or missing.
- \* **WARNING**: High beds and the upper bed of bunk beds are not suitable for children under six years due to the risk of injury from falls.
- \* **WARNING**: Bunk beds and high beds can present a serious risk of injury from strangulation if not used correctly. Never attach or hang items to any part of the bunk bed that are not designed to be used with the bed, for example, but not limited to ropes, strings, cords, hooks, belts and bags.