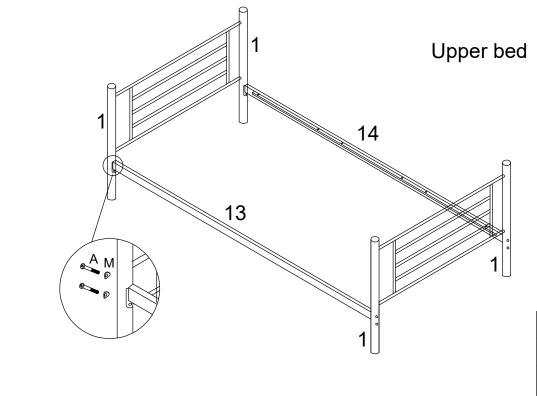

| CODE | HARDWARE    | QTY |
|------|-------------|-----|
| Α    | ® M8X65     | 8   |
| М    | <b>©</b> мв | 8   |
|      |             |     |