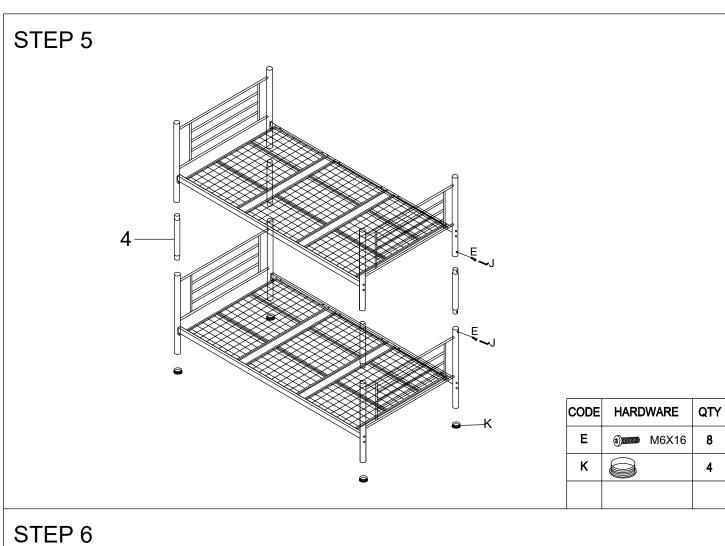

| 1 | O        | 4 | 8  | 3 |
|---|----------|---|----|---|
| 2 | O        | 4 | 9  | 1 |
| 3 |          | 4 | 10 | 1 |
| 4 | 0)       | 4 | 11 | 4 |
| 5 | <b>*</b> | 2 |    |   |
| 6 | a        | 2 |    |   |
| 7 |          | 6 |    |   |