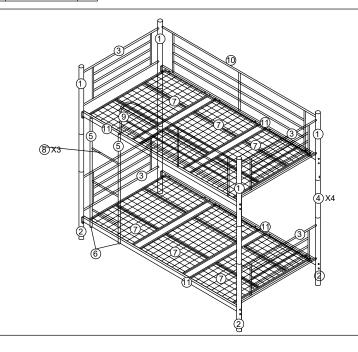

| 1 | O        | 4 | 8  | 3 |
|---|----------|---|----|---|
| 2 | O        | 4 | 9  | 1 |
| 3 |          | 4 | 10 | 1 |
| 4 | 0)       | 4 | 11 | 4 |
| 5 | <b>*</b> | 2 |    |   |
| 6 | a        | 2 |    |   |
| 7 |          | 6 |    |   |