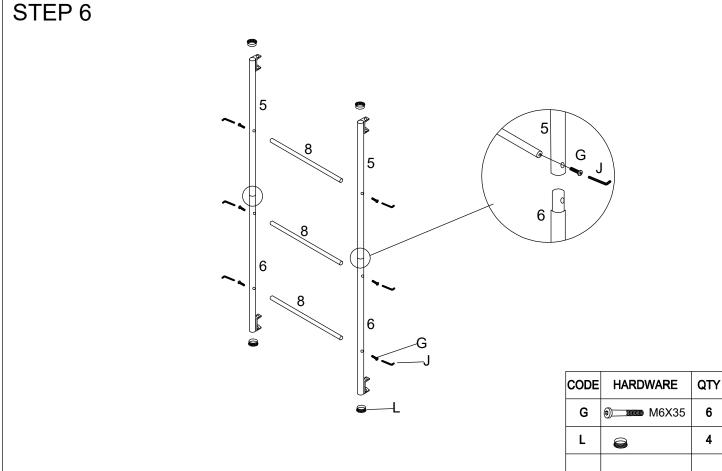

|   |          |         |    | T |   |    |    |
|---|----------|---------|----|---|---|----|----|
| Α | (a)      | M8X65mm | 16 | J |   |    | 2  |
| C | 0)       | M6X45mm | 27 | K |   |    | 12 |
| D | 9)       | M6X65mm | 9  | L |   |    | 4  |
| Е | (a)      | M6X16mm | 24 | М | 0 | M8 | 16 |
| G | (a)      | M6X35mm | 6  | N | H |    | 13 |
| Н | <b>©</b> | M6      | 27 |   |   |    |    |