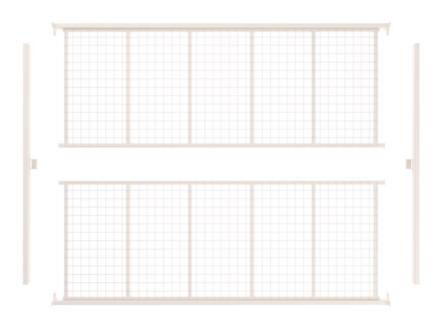

# ASSEMBLY INSTRUCTIONS

Endurance Beds: Mesh Base



Visit **www.reinforcedbeds.co.uk** or

Email us at support@reinforcedbeds.co.uk for more information.

## **ASSEMBLY INSTRUCTIONS**

**Please Note:** These bed frames are heavy. Please ask for assistance when lifting or moving to avoid injury.

#### HARDWARE INCLUDED







1 x Allen Key for M8 Bolt

16 x M8 Flat Washers

16 x M8 \* 20 mm Bolts

#### **PARTS INCLUDED**

- 2 x Crossbars
- 1 x Headboard
- 1 x Footboard
- 2 x Mesh Bases

INSTRUCTIONS FOR SMALL DOUBLE, DOUBLE, KING AND SUPER KING FOR SINGLE BEDS - SKIP TO STEP 3.

FOR ASSEMBLING THE WYOMING BED WITH HEADBOARD BRACKETS - SEE PAGE 4.

STEP 1 - LAY OUT PARTS AS SHOWN BELOW.



## STEP 2 - ATTACH CROSS BARS TO BRACKETS AS SHOWN BELOW.

THERE ARE: 8 x (M8 \* 20mm BOLTS) + 8 x (M8 FLAT WASHERS) REQUIRED.



STEP 3 - ATTACH HEAD + FOOTBOARD AS SHOWN BELOW.

THERE ARE: 8 x (M8 \* 20mm BOLTS) + 8 x (M8 FLAT WASHERS) REQUIRED.



- Occasional re-tightening of fixings required.
- Please dispose of all packaging safely and responsibly.
- Please keep small parts away from children due to choking hazards.

# IF YOU ARE ASSEMBLING THE WYOMING BED WITH HEADBOARD BRACKETS, PLEASE NOTE:



## FIXINGS NEEDED FOR HEADBOARD BRACKETS:

6 x M8 \* 40mm Bolts

6 x Oversized Washers

6 x M8 Wing Nuts

1 x Allen Key

### TOP AND BOTTOM HOLES IN ORDER FROM FRONT TO BACK

- 1. Bolt
- 2. Metal Headboard Bracket
- 3. Cross Section of Bed Headend
- 4. Wooden Strut of Headboard
- 5. Washer