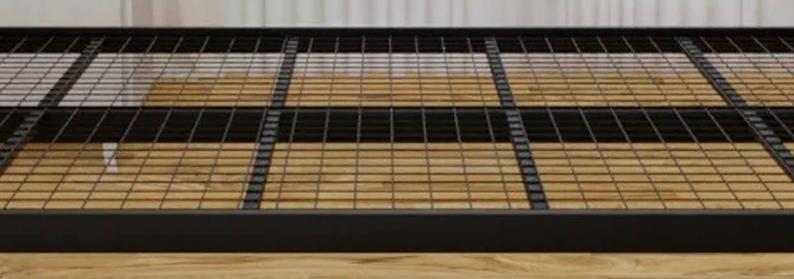

#### **PARTS INCLUDED**

- 2 x Crossbars
- 1 x Headboard
- 1 x Footboard
- 2 x Mesh Bases

INSTRUCTIONS FOR SMALL DOUBLE, DOUBLE, KING AND SUPER KING FOR SINGLE BEDS - SKIP TO STEP 3.

FOR ASSEMBLING THE WYOMING BED WITH HEADBOARD BRACKETS - SEE PAGE 4.

STEP 1 - LAY OUT PARTS AS SHOWN BELOW.