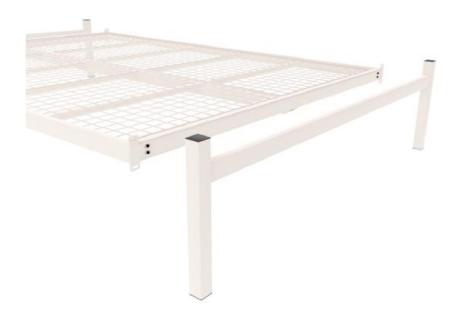

## STEP 2 - ATTACH CROSS BARS TO BRACKETS AS SHOWN BELOW.

THERE ARE: 8 x (M8 \* 20mm BOLTS) + 8 x (M8 FLAT WASHERS) REQUIRED.

STEP 3 - ATTACH HEAD + FOOTBOARD AS SHOWN BELOW.

THERE ARE: 8 x (M8 \* 20mm BOLTS) + 8 x (M8 FLAT WASHERS) REQUIRED.