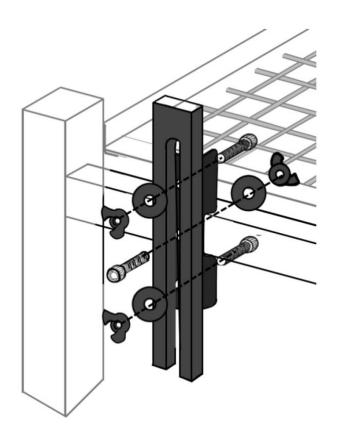

# IF YOU ARE ASSEMBLING THE WYOMING BED WITH HEADBOARD BRACKETS, PLEASE NOTE:

## FIXINGS NEEDED FOR HEADBOARD BRACKETS:

6 x M8 \* 40mm Bolts

6 x Oversized Washers

6 x M8 Wing Nuts

1 x Allen Key

### TOP AND BOTTOM HOLES IN ORDER FROM FRONT TO BACK

- 1. Bolt
- 2. Metal Headboard Bracket
- 3. Cross Section of Bed Headend
- 4. Wooden Strut of Headboard
- 5. Washer
- 6. Wing Nut

### MIDDLE HOLES IN ORDER FROM FRONT TO BACK

- 1. Wing Nut
- 2. Washer
- 3. Cross Section of Bed Headend
- 4. Metal Headboard Bracket
- 5. Bolt