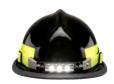

#### PRODUCT SUMMARY

See further, wider and better with the powerful FoxFury Discover Headlamp / Helmet Lights. These rugged, compact lights provides handsfree illumination in all-weather conditions and deliver up to 200 lumens of panoramic lighting. These headlamps features a wide, powerful long distance beam to illuminate larger distances and comes with an adjustable tilt to help aim the light where needed.

#### **FEATURES**

- True to Life™ Technology
- Blend of focused and panoramic light
- 2 intensities (low, high)
- Rear safety LED
- Quick tilt to aim light (Tilt models only)
- Ultra-slim design fits most U.S. style fire helmets with external face shields
- Waterproof and Impact Resistant
- Fire Resistant: meets NFPA 1971-8.6 (2013) requirements