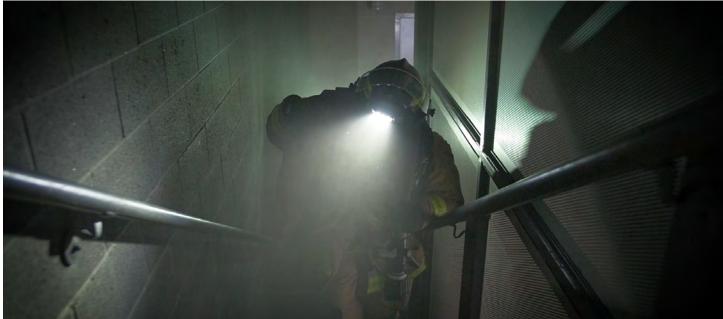

icone Black Strap (P/N 600-027)

| MODEL       | WIDTH    | HEIGHT  | DEPTH   | WEIGHT* | LUMENS    | MAX BEAM<br>DISTANCE | BATTERY<br>LIFE |
|-------------|----------|---------|---------|---------|-----------|----------------------|-----------------|
| DISCOVER    | 5.4 in   | 0.6 in  | 0.7 in  | 12 oz   | HIGH: 200 | 376 ft               | HIGH: 5 hours   |
| LOPRO WHITE | (137 mm) | (15 mm) | (18 mm) | (340 g) | LOW: 54   | (115 m)              | LOW: 12 hours   |
| DISCOVER    | 6.3 in   | 0.7 in  | 0.9 in  | 12 oz   | HIGH: 200 | 376 ft               | HIGH: 5 hours   |
| TILT WHITE  | (160 mm) | (18 mm) | (22 mm) | (340 g) | LOW: 54   | (115 m)              | LOW: 12 hours   |

<sup>\*</sup>with batteries installed

## LIMITED LIFETIME WARRANTY

# DISCOVER SERIES IN ACTION