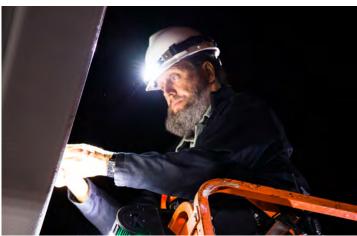

e Black Strap (P/N 600-027)

| MODEL       | WIDTH    | HEIGHT  | DEPTH   | WEIGHT* | LUMENS    | MAX BEAM<br>DISTANCE | BATTERY<br>LIFE |
|-------------|----------|---------|---------|---------|-----------|----------------------|-----------------|
| DISCOVER    | 5.4 in   | 0.6 in  | 0.7 in  | 12 oz   | HIGH: 200 | 376 ft               | HIGH: 5 hours   |
| LOPRO WHITE | (137 mm) | (15 mm) | (18 mm) | (340 g) | LOW: 54   | (115 m)              | LOW: 12 hours   |
| DISCOVER    | 6.3 in   | 0.7 in  | 0.9 in  | 12 oz   | HIGH: 200 | 376 ft               | HIGH: 5 hours   |
| TILT WHITE  | (160 mm) | (18 mm) | (22 mm) | (340 g) | LOW: 54   | (115 m)              | LOW: 12 hours   |

<sup>\*</sup>with batteries installed

## LIMITED LIFETIME WARRANTY

# DISCOVER SERIES IN ACTION