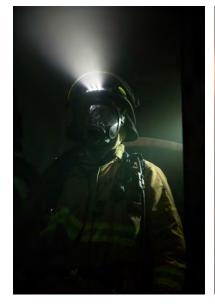

- Silicone Black Strap (P/N 600-027)

| MODEL       | WIDTH    | HEIGHT  | DEPTH   | WEIGHT* | LUMENS    | MAX BEAM<br>DISTANCE | BATTERY<br>LIFE |
|-------------|----------|---------|---------|---------|-----------|----------------------|-----------------|
| DISCOVER    | 5.4 in   | 0.6 in  | 0.7 in  | 12 oz   | HIGH: 200 | 376 ft               | HIGH: 5 hours   |
| LOPRO WHITE | (137 mm) | (15 mm) | (18 mm) | (340 g) | LOW: 54   | (115 m)              | LOW: 12 hours   |
| DISCOVER    | 6.3 in   | 0.7 in  | 0.9 in  | 12 oz   | HIGH: 200 | 376 ft               | HIGH: 5 hours   |
| TILT WHITE  | (160 mm) | (18 mm) | (22 mm) | (340 g) | LOW: 54   | (115 m)              | LOW: 12 hours   |

<sup>\*</sup>with batteries installed

## LIMITED LIFETIME WARRANTY

# DISCOVER SERIES IN ACTION