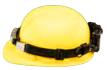

#### PRODUCT SUMMARY

See further, wider and better with the powerful FoxFury Discover Headlamp / Helmet Lights. These rugged, compact lights provides handsfree illumination in all-weather conditions and deliver up to 200 lumens of panoramic lighting. These headlamps features a wide, powerful long distance beam to illuminate larger distances and comes with an adjustable tilt to help aim the light where needed.

#### **FEATURES**

- True to Life™ Technology
- Blend of focused and panoramic light
- 2 intensities (low, high)
- Rear safety LED
- Quick tilt to aim light (Tilt models only)
- Ultra-slim design fits most U.S. style fire helmets with external face shields
- Waterproof and Impact Resistant
- Fire Resistant: meets NFPA 1971-8.6 (2013) requirements

#### **MATERIALS**

- Zinc alloy with nickel coated housing and polycarbonate lens
- Silicone cable
- Silicone and elastic straps included (LoPro model includes silicone only)