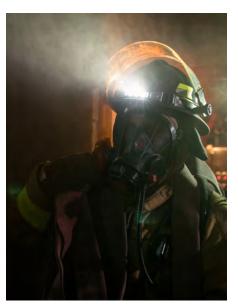

ilicone Black Strap (P/N 600-027)

| MODEL       | WIDTH    | HEIGHT  | DEPTH   | WEIGHT* | LUMENS    | MAX BEAM<br>DISTANCE | BATTERY<br>LIFE |
|-------------|----------|---------|---------|---------|-----------|----------------------|-----------------|
| DISCOVER    | 5.4 in   | 0.6 in  | 0.7 in  | 12 oz   | HIGH: 200 | 376 ft               | HIGH: 5 hours   |
| LOPRO WHITE | (137 mm) | (15 mm) | (18 mm) | (340 g) | LOW: 54   | (115 m)              | LOW: 12 hours   |
| DISCOVER    | 6.3 in   | 0.7 in  | 0.9 in  | 12 oz   | HIGH: 200 | 376 ft               | HIGH: 5 hours   |
| TILT WHITE  | (160 mm) | (18 mm) | (22 mm) | (340 g) | LOW: 54   | (115 m)              | LOW: 12 hours   |

<sup>\*</sup>with batteries installed

## LIMITED LIFETIME WARRANTY

# DISCOVER SERIES IN ACTION