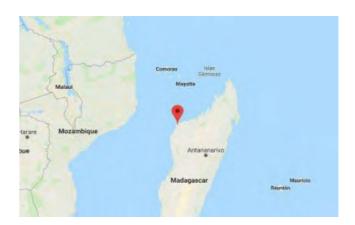

## Tree(s) planted in <u>Project Eden Reforestation</u> <u>Projects, Madagascar</u>

In response to the large-scale loss of mangroves and upland forests in Madagascar, Eden initiated the Madagascar Reforestation Project. The cooperation with Tree-Nation began in 2019 and since its inc...