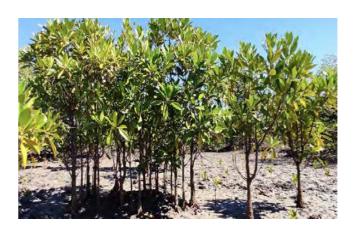

Species: Bruguiera gymnorrhiza

Bruguiera gymnorrhiza is an evergreen tree with many pneumatophores roots. It grows on the coats and estuaries in mud, in places well-watered. It is one of the most widely distributed trees in the tro...