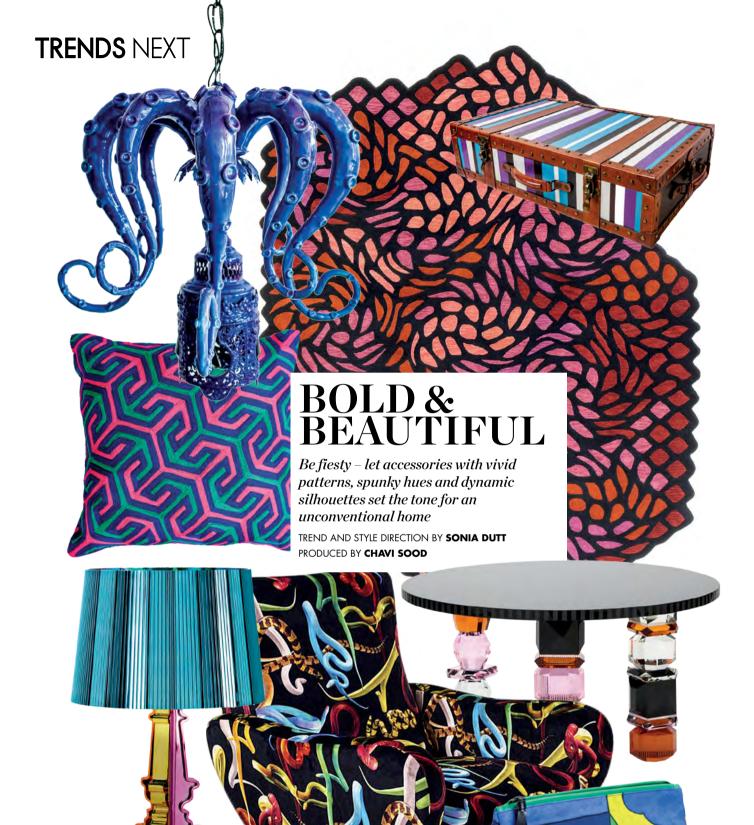

TREND AND STYLE DIRECTION BY **SONIA DUTT** PRODUCED BY **PRATEEKSHA KACKAR** PHOTOGRAPHY BY **S THIRU** ASSISTED BY **CHAVI SOOD** 

CLOCKWISE, FROM LEFT EPOXY CLAY WITH RESIN INDIGO "CHANDELIER II" by Adam Wallacavage from Paradigm Studio, price of request 100 PER CENT NATURAL WOOL "GARDEN OF EDEN" RUG by India Mahdavi for Golran, price of request wooden base with leather stripes "blue code" decorative TRUNK from Portside Café, ₹10,500 crystal with Glass "ORLANDO" TABLE by Julie Hugau & Andrea Larsson for Reflections Copenhagen, price on request CANVAS "PISCASAN" YELLOW TRIANGLE POUCH from Playclan, ₹895 METAL WITH POLYSTER ON WOOD "SNAKES" ARMCHAIR by Toilet Paper for Seletti, price on request METALLIC ABS "BOURGIE" LAMP by Ferruccio Laviani for Kartell from IOTA Furniture, price on request COTTON MULTICOLOUR CUSHION from INV Home, ₹2,600 For details, see Address Book