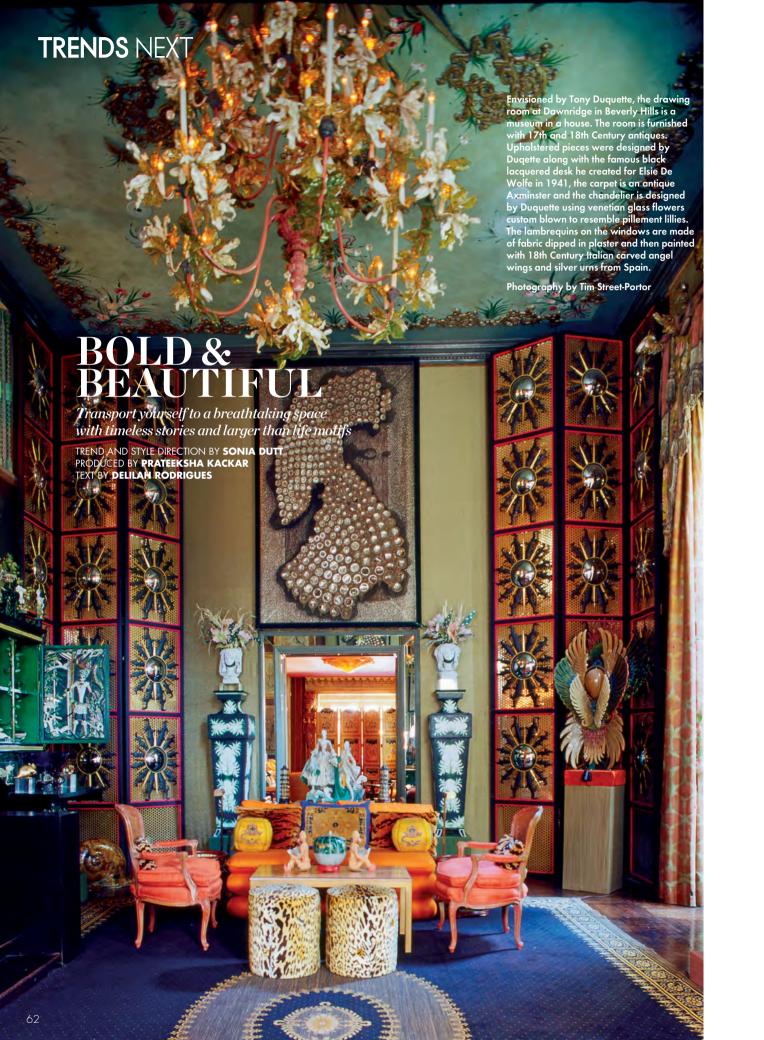

TREND AND STYLE DIRECTION BY **SONIA DUTT** PRODUCED BY **PRATEEKSHA KACKAR** PHOTOGRAPHY BY **S THIRU** ASSISTED BY **CHAVI SOOD** 









CLOCKWISE, FROM LEFT EPOXY CLAY WITH RESIN INDIGO "CHANDELIER II" by Adam Wallacavage from Paradigm Studio, price of request 100 PER CENT NATURAL WOOL "GARDEN OF EDEN" RUG by India Mahdavi for Golran, price of request wooden base with leather stripes "blue code" decorative TRUNK from Portside Café, ₹10,500 crystal with Glass "ORLANDO" TABLE by Julie Hugau & Andrea Larsson for Reflections Copenhagen, price on request CANVAS "PISCASAN" YELLOW TRIANGLE POUCH from Playclan, ₹895 METAL WITH POLYSTER ON WOOD "SNAKES" ARMCHAIR by Toilet Paper for Seletti, price on request METALLIC ABS "BOURGIE" LAMP by Ferruccio Laviani for Kartell from IOTA Furniture, price on request COTTON MULTICOLOUR CUSHION from INV Home, ₹2,600 For details, see Address Book