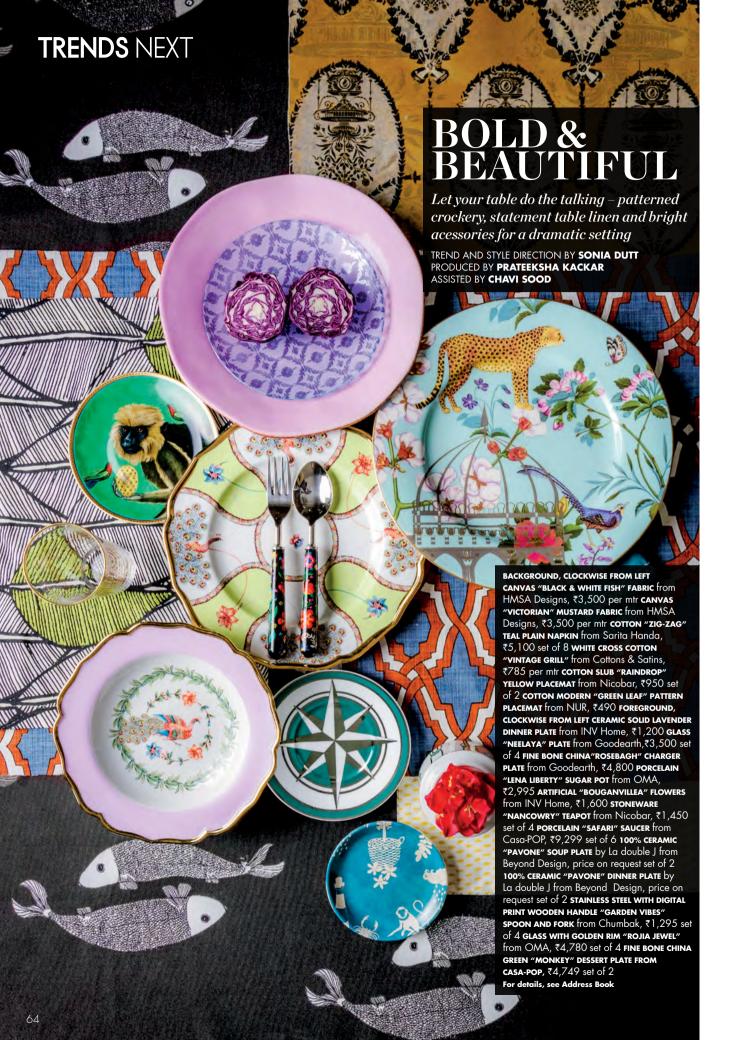

TREND AND STYLE DIRECTION BY **SONIA DUTT** PRODUCED BY **PRATEEKSHA KACKAR** PHOTOGRAPHY BY **S THIRU** ASSISTED BY **CHAVI SOOD** 









CLOCKWISE, FROM LEFT EPOXY CLAY WITH RESIN INDIGO "CHANDELIER II" by Adam Wallacavage from Paradigm Studio, price of request 100 PER CENT NATURAL WOOL "GARDEN OF EDEN" RUG by India Mahdavi for Golran, price of request wooden base with leather stripes "blue code" decorative TRUNK from Portside Café, ₹10,500 crystal with Glass "ORLANDO" TABLE by Julie Hugau & Andrea Larsson for Reflections Copenhagen, price on request CANVAS "PISCASAN" YELLOW TRIANGLE POUCH from Playclan, ₹895 METAL WITH POLYSTER ON WOOD "SNAKES" ARMCHAIR by Toilet Paper for Seletti, price on request METALLIC ABS "BOURGIE" LAMP by Ferruccio Laviani for Kartell from IOTA Furniture, price on request COTTON MULTICOLOUR CUSHION from INV Home, ₹2,600 For details, see Address Book