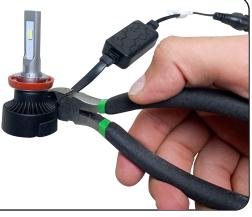

### **STEP 3:**

With the wire cutter or sharp scissors, cut the wire.

a.

b.

C.