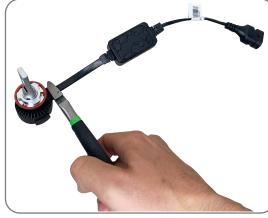

### **STEP 3:**

With the wire cutter or sharp scissors, cut the wire.

a.

b.

C.