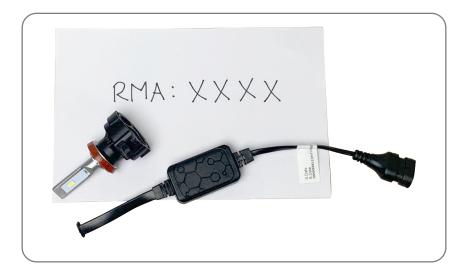

### **STEP 4:**

Write your RMA number on sheet of paper (if you were not given an RMA number, skip this step).

## **STEP 5:**

Take a picture of the cut bulb with the, optional, RMA number visible.