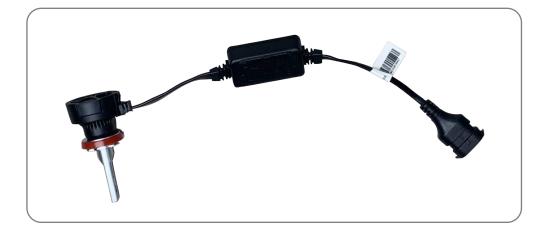

### **STEP 1:**

Carefully remove the defective bulb from the vehicle.

Locate where the wire comes out of the body of the bulb.