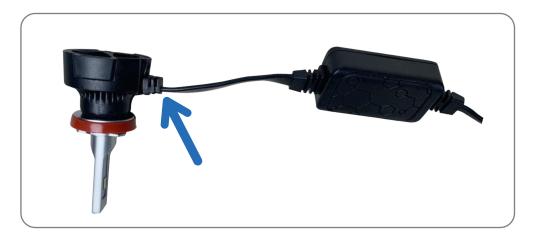

### **STEP 1:**

Carefully remove the defective bulb from the vehicle.

Locate where the wire comes out of the body of the bulb.