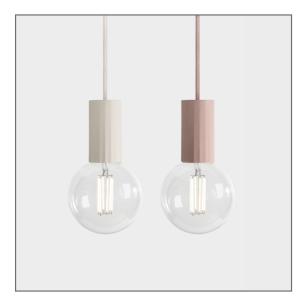

## **Case Pendant**

**Product Specification Sheet** 

Image shows Natural & Blush

#### **Product Description**

Handmade in the UK, the ceramic Case Pendant is produced in small batches to ensure the crisp form, tactile finish and exact colour are achieved. Creating a drop pendant that works equally well as a single light source, in a row or a cluster. With its neat proportions and tactile quality, the Case Pendant is an elegant and versatile light, easily placed within any space.

| Product Type | Compact Pendant Lamp              |
|--------------|-----------------------------------|
| Materials    | Earthenware Ceramic, Fabric cable |
| Fittings     | E27 Bulb Holder, Ceiling Rose     |
| Colour       | Natural, Charcoal, Blush          |