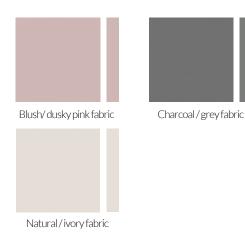

| Product Type | Compact Pendant Lamp              |
|--------------|-----------------------------------|
| Materials    | Earthenware Ceramic, Fabric cable |
| Fittings     | E27 Bulb Holder, Ceiling Rose     |
| Colour       | Natural, Charcoal, Blush          |

#### Pendant and Cable Colours

|          | Bulb         | 125mm E27 Globe LED (Included)    |
|----------|--------------|-----------------------------------|
| (S) (kg) | Weight       | 0.5 kg                            |
|          | Cable Length | 3m fabric                         |
|          | Ceiling Rose | Metal Ceiling Plate               |
|          | Packaging    | Heavy-weight corrugated cardboard |