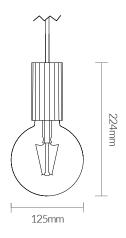

### Overall Dimensions (mm)

#### Pendant and Cable Colours

|          | Bulb         | 125mm E27 Globe LED (Included)    |
|----------|--------------|-----------------------------------|
| (S) (kg) | Weight       | 0.5 kg                            |
|          | Cable Length | 3m fabric                         |
|          | Ceiling Rose | Metal Ceiling Plate               |
|          | Packaging    | Heavy-weight corrugated cardboard |