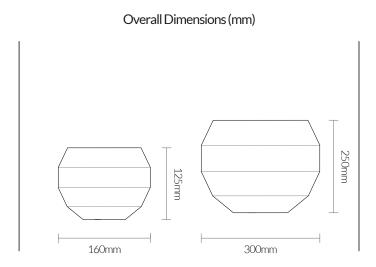

-----|--|--|--|--|
| Product Type                                                                  | Indoor plant pot (non draining) |  |  |  |  |
| Materials                                                                     | Aluminium/brass                 |  |  |  |  |
| Fittings                                                                      | -                               |  |  |  |  |
| Colour                                                                        | Brass, Black, Grey, White       |  |  |  |  |

Hand spun from solid aluminium or brass, the Pitch Planter borrows its contemporary geometry from the iconic Pitch Pendant. With a simple,

## **Cleaning Instructions**

Clean with a dry lint-free cloth. Do not use any abrasive cleaning products or polishing agents.



Colours & Finishes



kg Weight

XL-0.9 kg | M-0.4 kg

RRP (GBP)

| Packaging | Heavy-weight corrugated cardboard | M-Brass       | £42.00 |
|-----------|-----------------------------------|---------------|--------|
|           |                                   | M - Aluminium | £32.00 |
|           |                                   | XL-Brass      | £65.00 |
|           |                                   | XL-Aluminium  | £49.00 |

2018 All rights reserved, Vitamin - A Life Less Ordinary Ltd.