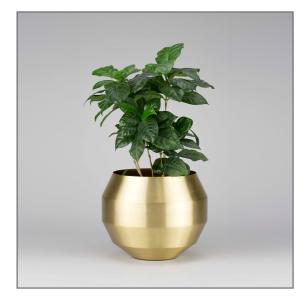

## Pitch Planter M & XL

Product Specification Sheet

Image shows size M

## Product Description

| strong silhouette the tapered form lifts the pot, reducing its visual weight. |                                 |  |  |  |  |
|-------------------------------------------------------------------------------|---------------------------------|--|--|--|--|
| Product Type                                                                  | Indoor plant pot (non draining) |  |  |  |  |
| Materials                                                                     | Aluminium/brass                 |  |  |  |  |
| Fittings                                                                      | -                               |  |  |  |  |
| Colour                                                                        | Brass, Black, Grey, White       |  |  |  |  |

Hand spun from solid aluminium or brass, the Pitch Planter borrows its contemporary geometry from the iconic Pitch Pendant. With a simple,