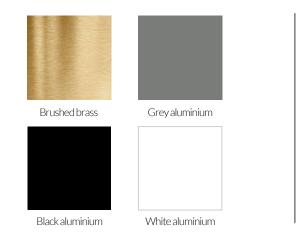

## Product Description

| strong silhouette the tapered form lifts the pot, reducing its visual weight. |                                 |  |  |  |  |
|-------------------------------------------------------------------------------|---------------------------------|--|--|--|--|
| Product Type                                                                  | Indoor plant pot (non draining) |  |  |  |  |
| Materials                                                                     | Aluminium/brass                 |  |  |  |  |
| Fittings                                                                      | -                               |  |  |  |  |
| Colour                                                                        | Brass, Black, Grey, White       |  |  |  |  |

## **Cleaning Instructions**

Clean with a dry lint-free cloth. Do not use any abrasive cleaning products or polishing agents.

Colours & Finishes

kg Weight

XL-0.9 kg | M-0.4 kg

RRP (GBP)

| Packaging | Heavy-weight corrugated cardboard | M-Brass       | £42.00 |
|-----------|-----------------------------------|---------------|--------|
|           |                                   | M - Aluminium | £32.00 |
|           |                                   | XL-Brass      | £65.00 |
|           |                                   | XL-Aluminium  | £49.00 |