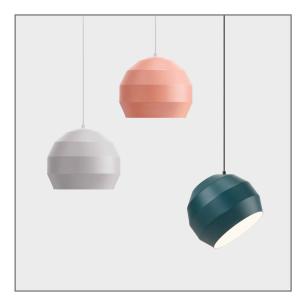

## Pitch Pendant

**Product Specification Sheet** 

Image shows Light Grey, Coral & Blue

## **Product Description**

Handmade in the UK, the Pitch Pendant lamp comprises a banded spun aluminium shade poised on an internal dome, the outer shade can be posed to guide light in any direction. The bands of the outer shade create varying tonal strips of colour. With an iconic silhouette when hung alone, the lines of the lamp also complement each other when hung as a cluster.