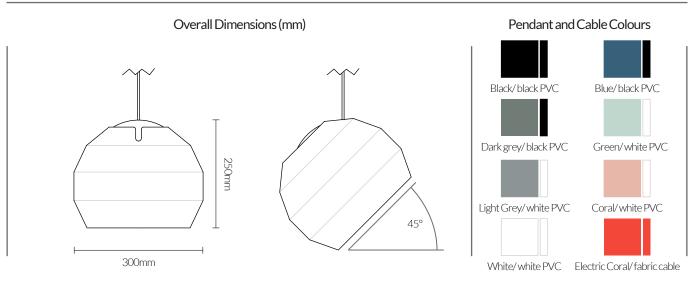

| Product Type | Pendant Lamp                                                               |  |
|--------------|----------------------------------------------------------------------------|--|
| Materials    | Aluminium, PVC cable                                                       |  |
| Fittings     | E27 Bulb Holder, Ceiling Rose                                              |  |
| Colour       | Black, White, Light Grey, Dark Grey, Coral, Green, Blue,<br>Electric Coral |  |