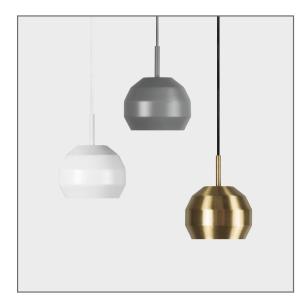

## Mini Pitch Pendant

**Product Specification Sheet** 

Image shows White/Grey Aluminium & Brass

### **Product Description**

A neat, compact non-adjustable version of the Pitch Pendant which looks great hung in a row over a counter, in a cluster in a stairwell or as a single drop bedside pendant. Available in a range of neutrals as well as solid brushed brass which provides a warm, soft glow.