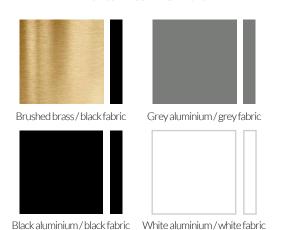

| Product Type | Compact Pendant Lamp          |
|--------------|-------------------------------|
| Materials    | Aluminium/brass, Fabric cable |
| Fittings     | E27 Bulb Holder, Ceiling Rose |
| Colour       | Brass, Black, Grey, White     |

#### Pendant and Cable Colours

|                   | Bulb         | E27 LED (Not Included)            | RRP (GBP) |         |
|-------------------|--------------|-----------------------------------|-----------|---------|
| ( <u>o</u> ) (kg) | Weight       | 0.7 kg                            | Brass     | £120.00 |
|                   | Cable Length | 3m fabric                         | Grey      | £99.00  |
|                   | Ceiling Rose | Metal, colour matched to product  | White     | £99.00  |
|                   | Packaging    | Heavy-weight corrugated cardboard | Black     | £99.00  |