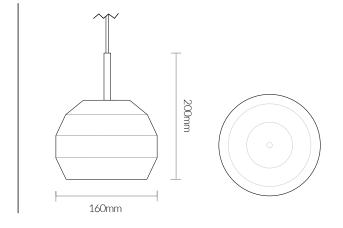

heet** 



Image shows White/Grey Aluminium & Brass

### **Product Description**

A neat, compact non-adjustable version of the Pitch Pendant which looks great hung in a row over a counter, in a cluster in a stairwell or as a single drop bedside pendant. Available in a range of neutrals as well as solid brushed brass which provides a warm, soft glow.

| Product Type | Compact Pendant Lamp          |
|--------------|-------------------------------|
| Materials    | Aluminium/brass, Fabric cable |
| Fittings     | E27 Bulb Holder, Ceiling Rose |
| Colour       | Brass, Black, Grey, White     |

### Cleaning Instructions

Clean with a dry lint-free cloth. Do not use any abrasive cleaning products or polishing agents. Always turn off electricity before cleaning.

#### Overall Dimensions (mm)



#### Pendant and Cable Colours



|                   | Bulb         | E27 LED (Not Included)            | RRP (GBP) |         |
|-------------------|--------------|-----------------------------------|-----------|---------|
| ( <u>o</u> ) (kg) | Weight       | 0.7 kg                            | Brass     | £120.00 |
|                   | Cable Length | 3m fabric                         | Grey      | £99.00  |
|                   | Ceiling Rose | Metal, colour matched to product  | White     | £99.00  |
|                   | Packaging    | Heavy-weight corrugated cardboard | Black     | £99.00  |