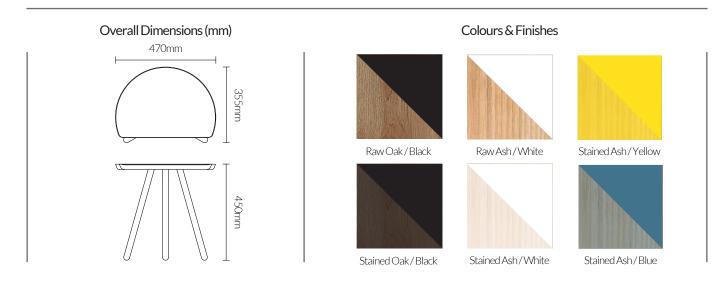

| Product Type | Side Table                                       |
|--------------|--------------------------------------------------|
| Materials    | Aluminium/Oak/Ash                                |
| Fittings     | -                                                |
| Colour       | Oak/Black, Ash/White, Black, White, Yellow, Blue |

Image shows Raw Ash/White