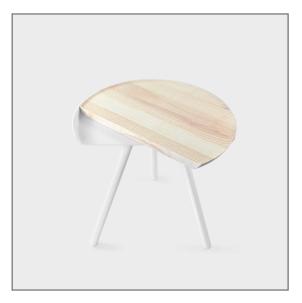

## Product Description

The Eclipse Table is an iconic side table with a subtle defining feature. The inset wooden top can be rotated 180 degrees to create a large surface, exposing a tray like recess. When kept in its most compact form, the table rests neatly against a wall, bed or sofa creating a reduced footprint. The Eclipse Table is available in range of colours, with either ash or oak tops.

Image shows Raw Ash/White