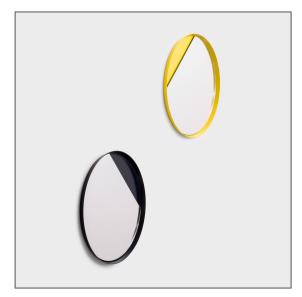

### **Eclipse Mirror**

**Product Specification Sheet** 

Image shows Black & Yellow

#### **Product Description**

The Eclipse Mirror is designed to complement its sister product, the Eclipse Table. The bold form can be used as a feature piece or to complement a range of different interior styles. The versatile mirror can be hung in any orientation to suit its setting.