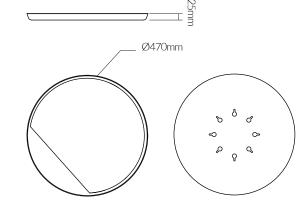

# VITAMIN

### **Eclipse Mirror**

**Product Specification Sheet** 



Image shows Black & Yellow

#### **Product Description**

The Eclipse Mirror is designed to complement its sister product, the Eclipse Table. The bold form can be used as a feature piece or to complement a range of different interior styles. The versatile mirror can be hung in any orientation to suit its setting.

| Product Type | Mirror                     |
|--------------|----------------------------|
| Materials    | Aluminium/Mirror Glass     |
| Fittings     | -                          |
| Colour       | Black, White, Yellow, Blue |

#### Cleaning Instructions

Glass cleaner can be used on mirror surface. Dust and polish with a dry lint-free cloth.

## Overall Dimensions (mm)



#### Colours & Finishes



| (kg) Weight | 2.6 kg                            | RRP (GBP)           |
|-------------|-----------------------------------|---------------------|
| Packaging   | Heavy-weight corrugated cardboard |                     |
|             |                                   | All colours £180.00 |
|             |                                   |                     |