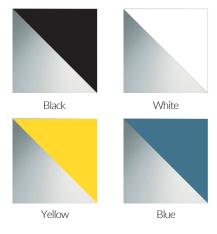

| Product Type | Mirror                     |
|--------------|----------------------------|
| Materials    | Aluminium/Mirror Glass     |
| Fittings     | -                          |
| Colour       | Black, White, Yellow, Blue |

#### Colours & Finishes

| (kg) Weight | 2.6 kg                            | RRP (GBP)           |
|-------------|-----------------------------------|---------------------|
| Packaging   | Heavy-weight corrugated cardboard |                     |
|             |                                   | All colours £180.00 |
|             |                                   |                     |