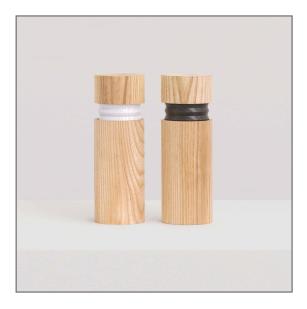

#### **Product Specification Sheet**

Image shows Ash/White & Ash/Black

#### **Product Description**

The Bellow Grinder is a simple salt or pepper mill with a strong form and a crisp design detail. The hand turned product makes use of a simple concertina effect to separate the grinder from the base of the mill. The mills are manufactured in ash with either a black or white stained centre.