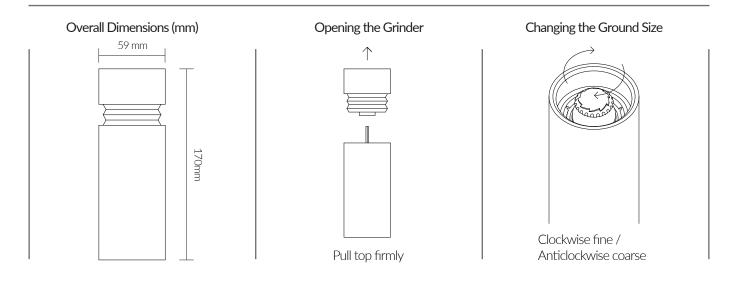

#### **Product Description**

The Bellow Grinder is a simple salt or pepper mill with a strong form and a crisp design detail. The hand turned product makes use of a simple concertina effect to separate the grinder from the base of the mill. The mills are manufactured in ash with either a black or white stained centre.

| Product Type | Kitchen accessories                           |
|--------------|-----------------------------------------------|
| Materials    | Solid ash                                     |
| Fittings     | Adjustable crush grind mechanism              |
| Colour       | Ash / White, Ash /Black, All Black, All White |