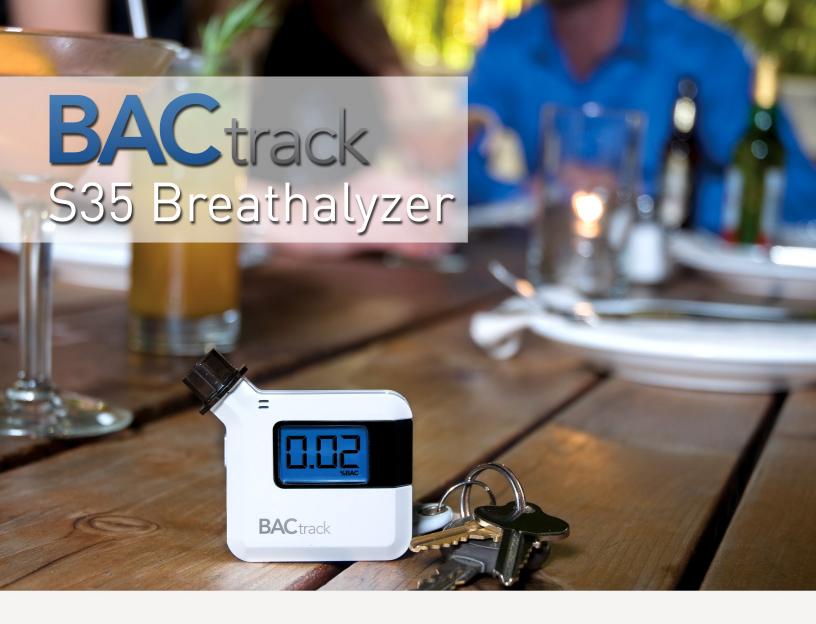

The BACtrack S35 is one of the smallest, sleekest breathalyzers on the market. Simply blow into the replaceable mouthpiece and a Blood Alcohol Content (BAC) estimate is displayed on the cool blue screen in just seconds.

## **Key Features**

- Powerful proprietary sensing technology delivers highest possible accuracy in a unit this size.
- Compact size and sleek design fits into a pocket or purse for on-the-go lifestyles.
- Crisp three digit multifunction display.