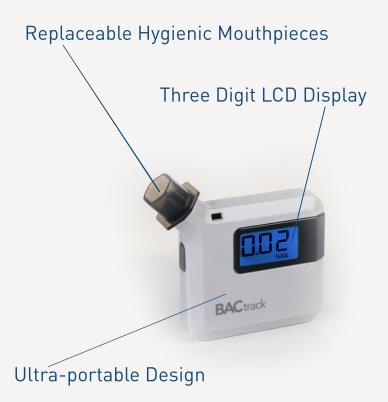

The BACtrack S35 is one of the smallest, sleekest breathalyzers on the market. Simply blow into the replaceable mouthpiece and a Blood Alcohol Content (BAC) estimate is displayed on the cool blue screen in just seconds.

## **Key Features**

- Powerful proprietary sensing technology delivers highest possible accuracy in a unit this size.
- Compact size and sleek design fits into a pocket or purse for on-the-go lifestyles.
- Crisp three digit multifunction display.

## **Portable**

- Designed in California with ease of use and style in mind.
- Fits easily into a pocket or purse for testing family or friends anywhere you go.
- Smooth palm-of-hand feel enables discreet self-testing.
- Caribbean-blue LCD screen is easy on the eyes—especially in low light conditions.