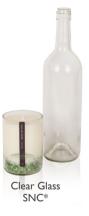

## Soy New'd Recycled Wine Bottle

RECYCLED

Enjoy our unique, fragranced soy candle, hand-poured onto crushed glass at the bottom of a recycled wine bottle. Available in Pinot Gris, Pinot Noir, Riesling and Sauvignon Blanc. Boxed packaging.