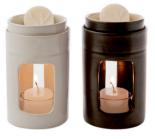

## the Accessories Collection

**Glass Tea Light Holder** Basic ATB Classic ATC

**Glass Votive Holder** Clear AVC Fluted AVFL Frosted AVF

**Glass Plate** 8cm APGR8 IIcm APGRII

**Oil Burner** Black AOB\* White AOWW