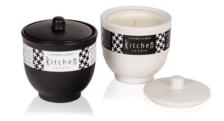

Aroma Jar S, M, L SAN\*

Soy Melts Tube of 6 SMN\*6 Bag of 10 SMN\*10

**Tea Lights** Box of 8 STN\*8 Bag of 10 STN\*10

**Kitchen Pot** Black, White SKBK, SKWK,

Jar of 15 Soy Melts SMN\*15

Lavender Pot SPEL