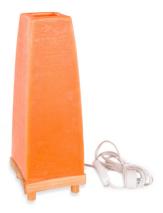

ug Repellent

M, S Green, Ivory GP\*B\*

# <sup>the</sup> Home Fragrance Collection

Available in four fragrances: Citrus Peel & Sage for lemony, herby freshness, Grape Blossom for the heady scent of early summer, Luxury Rose for lovers of fragrant gardens and Plum & Pomegranate for mellow fruitfulness all year round.

Indulge the senses and enlighten your world



Citrus Peel & Sage Room Diffuser 120ml HFDCP Soy Candle 150gm HFCCP





Luxury Rose Room Diffuser 120ml HFDLR Soy Candle 150gm HFCLR



Room Diffuser 120ml HFDPP Soy Candle 150gm HFCPP

# the Designer Collection

Our exquisite range of hand-sculpted designer candles offers something artistically unique, reusable and sustainable.





**Devotee Bowl** Floatable DD\*\*

DM\*

**Designer Bowl** Floatable DB\*\*



DG\*\*











Eco Light DEL\*



Globe Light DEG\*

# the Soy Collection

Pure Soy wax and exquisite fragrances are combined to create our most luxurious candle. Soy wax holds more fragance than any other wax and melts at a lower temperature. And more fragrance enhances the luscious aroma experience.



Aroma Jar S, M, L SAN\*



Soy Melts Tube of 6 SMN\*6 Bag of 10 SMN\*10



**Tea Lights** Box of 8 STN\*8 Bag of 10 STN\*10



**Kitchen Pot** Black, White SKBK, SKWK,





Jar of 15 Soy Melts SMN\*15



Lavender Pot SPEL

## Soy New'd Recycled Wine Bottle

RECYCLED

Enjoy our unique, fragranced soy candle, hand-poured onto crushed glass at the bottom of a recycled wine bottle. Available in Pinot Gris, Pinot Noir, Riesling and Sauvignon Blanc. Boxed packaging.







## Soy Fern Recycled Bottle

NZ's i