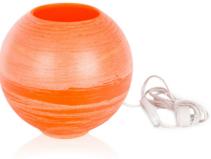

Green, Ivory GP\*B\*

# <sup>the</sup> Home Fragrance Collection

Available in four fragrances: Citrus Peel & Sage for lemony, herby freshness, Grape Blossom for the heady scent of early summer, Luxury Rose for lovers of fragrant gardens and Plum & Pomegranate for mellow fruitfulness all year round.

Indulge the senses and enlighten your world



Citrus Peel & Sage Room Diffuser 120ml HFDCP Soy Candle 150gm HFCCP





Luxury Rose Room Diffuser 120ml HFDLR Soy Candle 150gm HFCLR



Room Diffuser 120ml HFDPP Soy Candle 150gm HFCPP

# the Designer Collection

Our exquisite range of hand-sculpted designer candles offers something artistically unique, reusable and sustainable.





**Devotee Bowl** Floatable DD\*\*

DM\*

**Designer Bowl** Floatable DB\*\*



DG\*\*











Eco Light DEL\*



Globe Light DEG\*

# the Soy Collection

Pure Soy wax and exquisite fragrances are combined to create our most luxurious candle. Soy wax holds more fragance than any other wax and melts at a lower temperature. And more fragrance enhances the luscious aroma experience.



Aroma Jar S, M, L SAN\*



Soy Melts Tube of 6 SMN\*6 Bag of 10 SMN\*10



**Tea Lights** Box of 8 STN\*8 Bag of 10 STN\*10



**Kitchen Pot** Black, White SKBK, SKWK,





Jar of 15 Soy Melts SMN\*15



Lavender Pot SPEL

## Soy New'd Recycled Wine Bottle

RECYCLED

Enjoy our unique, fragranced soy candle, hand-poured onto crushed glass at the bottom of a recycled wine bottle. Available in Pinot Gris, Pinot Noir, Riesling and Sauvignon Blanc. Boxed packaging.







## Soy Fern Recycled Bottle

NZ's iconic beer bottle,