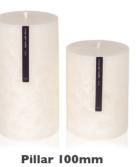

### Granite Range

L, M GPWR\*100 Available in White-Rose

lcicle L, M, S Gl\*\*

XL GONXL

L, M, S, XS GON7\*

Votives Box of 12 GV\*\*12

Heart L, S GH\*\* Available in Dark Red, Hot Pink, Ivory, Red, Purple, White