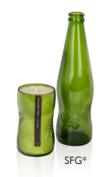

## Soy Fern Recycled Bottle

NZ's iconic beer bottle, with its emerald green light, creates the perfect container for this soy wax candle. Available in Vanilla or Pinot Noir. Boxed packaging.