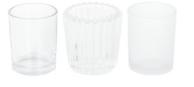

## the Accessories Collection

**Glass Tea Light Holder** Basic ATB Classic ATC

**Glass Votive Holder** Clear AVC Fluted AVFL Frosted AVF

**Glass Plate** 8cm APGR8 IIcm APGRII

**Oil Burner** Black AOB\* White AOWW