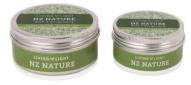

## Soy Travel Tins

Filled with creamy, rich soy wax and an infusion of essential oils and fragrance blends, these easy-to-transport tins make the perfect travel candle. Whenever you feel like indulging in an aromatic 'lift,' simply pop off the lid to recreate and enhance your environment wherever you are.

NZ Nature L.S STNN\*