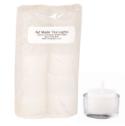

## Soy Travel Tins

Filled with creamy, rich soy wax and an infusion of essential oils and fragrance blends, these easy-to-transport tins make the perfect travel candle. Whenever you feel like indulging in an aromatic 'lift,' simply pop off the lid to recreate and enhance your environment wherever you are.

Kitchen L.S STEK\*

Revive L.S

Pohutukawa

L,S

STNP\*

Bug L,S STEB\*

STER\*

Lavender L.S STEL\*