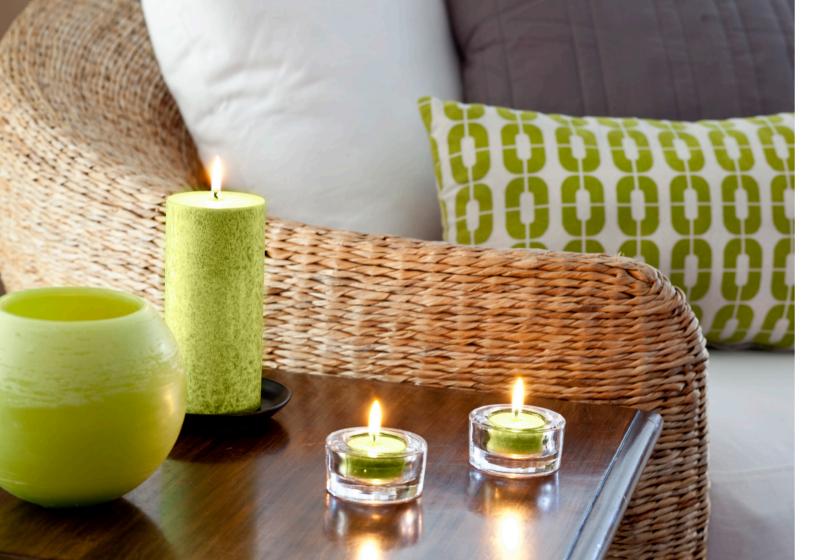

## the Granite Range

1

The state

Withink !!

the state of the s

Made of natural plant and NZ bees wax, the sparkling crystalline structure creates a unique paperlike shell as the candles burn. Our Granite range is long-burning, soot-free and lavishly fragranced.

### Granite Range

L, M GPWR\*100 Available in White-Rose

lcicle L, M, S Gl\*\*

XL GONXL

L, M, S, XS GON7\*

Votives Box of 12 GV\*\*12

Heart L, S GH\*\* Available in Dark Red, Hot Pink, Ivory, Red, Purple, White