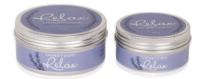

## Soy Travel Tins

Filled with creamy, rich soy wax and an infusion of essential oils and fragrance blends, these easy-to-transport tins make the perfect travel candle. Whenever you feel like indulging in an aromatic 'lift,' simply pop off the lid to recreate and enhance your environment wherever you are.

Kitchen L.S STEK\*

Revive L.S

Pohutukawa

L,S

STNP\*

Bug L,S STEB\*

STER\*

Lavender L.S STEL\*

NZ Nature L.S STNN\*