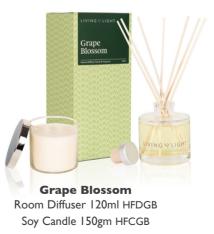

# <sup>the</sup> Home Fragrance Collection

Available in four fragrances: Citrus Peel & Sage for lemony, herby freshness, Grape Blossom for the heady scent of early summer, Luxury Rose for lovers of fragrant gardens and Plum & Pomegranate for mellow fruitfulness all year round.

Indulge the senses and enlighten your world

Citrus Peel & Sage Room Diffuser 120ml HFDCP Soy Candle 150gm HFCCP

Luxury Rose Room Diffuser 120ml HFDLR Soy Candle 150gm HFCLR

Room Diffuser 120ml HFDPP Soy Candle 150gm HFCPP