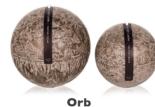

## the Granite Range

1

The state

Withink !!

the state of the s

Made of natural plant and NZ bees wax, the sparkling crystalline structure creates a unique paperlike shell as the candles burn. Our Granite range is long-burning, soot-free and lavishly fragranced.