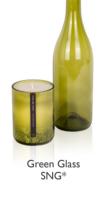

## Soy Fern Recycled Bottle

NZ's iconic beer bottle, with its emerald green light, creates the perfect container for this soy wax candle. Available in Vanilla or Pinot Noir. Boxed packaging.