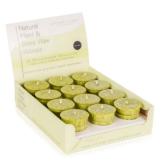

Aroma Jar S, M, L SAN\*

Soy Melts Tube of 6 SMN\*6 Bag of 10 SMN\*10

**Tea Lights** Box of 8 STN\*8 Bag of 10 STN\*10

**Kitchen Pot** Black, White SKBK, SKWK,

Jar of 15 Soy Melts SMN\*15

Lavender Pot SPEL