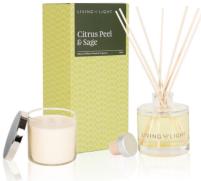

# <sup>the</sup> Home Fragrance Collection

Available in four fragrances: Citrus Peel & Sage for lemony, herby freshness, Grape Blossom for the heady scent of early summer, Luxury Rose for lovers of fragrant gardens and Plum & Pomegranate for mellow fruitfulness all year round.

Indulge the senses and enlighten your world

Citrus Peel & Sage Room Diffuser 120ml HFDCP Soy Candle 150gm HFCCP

Luxury Rose Room Diffuser 120ml HFDLR Soy Candle 150gm HFCLR

Room Diffuser 120ml HFDPP Soy Candle 150gm HFCPP