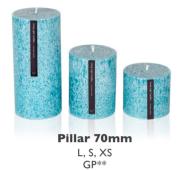

### Granite Range

L, M GPWR\*100 Available in White-Rose

lcicle L, M, S Gl\*\*

XL GONXL

L, M, S, XS GON7\*

Votives Box of 12 GV\*\*12

Heart L, S GH\*\* Available in Dark Red, Hot Pink, Ivory, Red, Purple, White