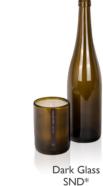

## Soy New'd Recycled Wine Bottle

RECYCLED

Enjoy our unique, fragranced soy candle, hand-poured onto crushed glass at the bottom of a recycled wine bottle. Available in Pinot Gris, Pinot Noir, Riesling and Sauvignon Blanc. Boxed packaging.