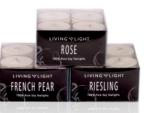

## Soy New'd Recycled Wine Bottle

RECYCLED

Enjoy our unique, fragranced soy candle, hand-poured onto crushed glass at the bottom of a recycled wine bottle. Available in Pinot Gris, Pinot Noir, Riesling and Sauvignon Blanc. Boxed packaging.

## Soy Fern Recycled Bottle

NZ's iconic beer bottle, with its emerald green light, creates the perfect container for this soy wax candle. Available in Vanilla or Pinot Noir. Boxed packaging.