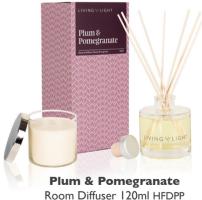

# <sup>the</sup> Home Fragrance Collection

Available in four fragrances: Citrus Peel & Sage for lemony, herby freshness, Grape Blossom for the heady scent of early summer, Luxury Rose for lovers of fragrant gardens and Plum & Pomegranate for mellow fruitfulness all year round.

Indulge the senses and enlighten your world

Citrus Peel & Sage Room Diffuser 120ml HFDCP Soy Candle 150gm HFCCP

Luxury Rose Room Diffuser 120ml HFDLR Soy Candle 150gm HFCLR

Room Diffuser 120ml HFDPP Soy Candle 150gm HFCPP