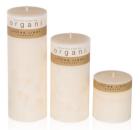

# the Soy Collection

Pure Soy wax and exquisite fragrances are combined to create our most luxurious candle. Soy wax holds more fragance than any other wax and melts at a lower temperature. And more fragrance enhances the luscious aroma experience.

Aroma Jar S, M, L SAN\*

Soy Melts Tube of 6 SMN\*6 Bag of 10 SMN\*10

**Tea Lights** Box of 8 STN\*8 Bag of 10 STN\*10

**Kitchen Pot** Black, White SKBK, SKWK,

Jar of 15 Soy Melts SMN\*15

Lavender Pot SPEL