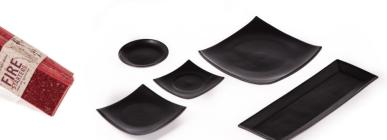

#### **Black Plates**

Round IIcm APBR, Long 34cm APBL Square IIcm APBSII 14cm APBS14 20cm APBS20