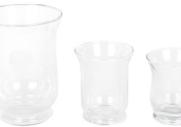

## the Accessories Collection

**Glass Tea Light Holder** Basic ATB Classic ATC

**Glass Votive Holder** Clear AVC Fluted AVFL Frosted AVF

**Glass Plate** 8cm APGR8 IIcm APGRII

**Oil Burner** Black AOB\* White AOWW

Firebar Pack of 4 AFB

Soy Melt Jar SMJ

Hurricane Lantern Medium AHMED Small AHS Mini AHM

Square Glass Plate 14cm APG514

**Paraffin Tea Lights** Bag of 10 ATPF10 10 Bags of 10 ATPF100

White Shells/Stones 100gm ASSW White Stones 400gm ASW400