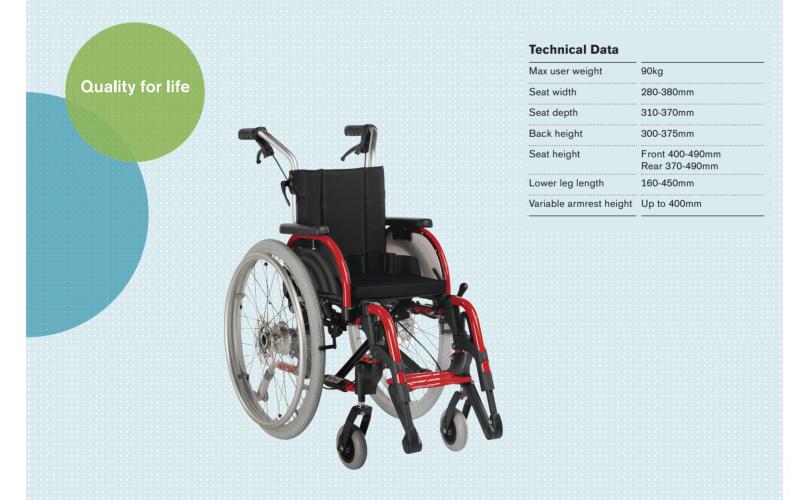

# **Start M6 Junior**

The Start M6 Junior is a folding basic wheelchair for children who only depend on a wheelchair for a limited amount of time. It is robust and equally well suited for short distances outdoors and in the home.

#### **Standard Model**

- Upholstery colour, black
- Aluminium tube frame
- Nylon seat and back upholstery, adjustable, black
- Side panel with height-adjustable arm rest
- Rear wheels with quick-release axles
- Knee lever wheel lock
- Swing-away footrest holders
- Plastic footplate
- Individual footrest, angle-adjustable
- Tip-assist integrated into the frame