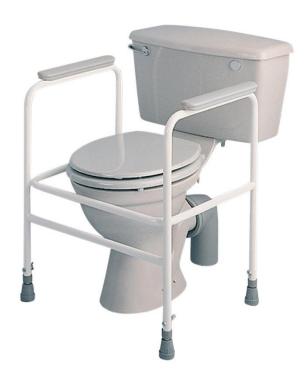

## Steel Toilet Surround, Height Adjustable

The Height Adjustable Toilet Surround features a powder coated steel toilet surround which provides extra support and safety when lowering and raising.

#### **FEATURES**

- Powder coated steel toilet surround
- Adjustable in height
- Moulded plastic armrests
- To suit various end users
- Non-marking rubber tips, slip resistant for added safety

### **SPECIFICATIONS**

• Overall Height: 695mm - 850mm

• Overall Width: 590mm 460mm • Overall Depth: 3.2kg • Weight: • Max User Weight: 160kg • ARTG Id: n/a