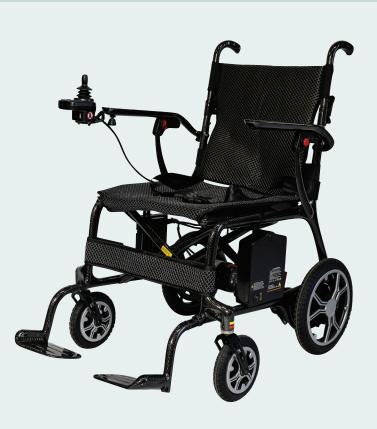

## Lite Ryder - Lightweight Folding Powerchair

## **Features:**

- Super Lightweight carbon fibre frame
- Folds in one easy step for transportation
- Comfortable padded seat & backrest
- Lightweight removable Lithium battery
- Compact easy to use joystick
- Omplete chair weighs less than 13kg with the battery
- USB fitting in Joystick & in removable battery pack
- Battery pack is fitted with a charging port for offboard charging

## **Tech Specs**

| Overall width             | 53cm                         |
|---------------------------|------------------------------|
| Overall length            | 90cm                         |
| Overall height            | 86cm                         |
| Seat width                | 43cm                         |
| Seat depth                | 40cm                         |
| Seat height from ground   | 46cm                         |
| Backest height            | 40cm                         |
| Speed                     | 4.5kph                       |
| Turning radius            | 90cm                         |
| Gradient                  | 3 degrees                    |
| Range                     | 10km                         |
| Battery                   | 24V / 10Ah                   |
|                           | Lithium-ion                  |
| Motor                     | DC 24V, 150W<br>brushless DC |
| Controller                | Shanghai Micon               |
| Brake                     | Electromagnetic              |
| Front wheel 6" Rear wheel | 10.6"                        |
| Weight capacity           | 100kg                        |
| Weight w/out battery      | 11.85kg                      |
| Weight with battery       | 13kg                         |