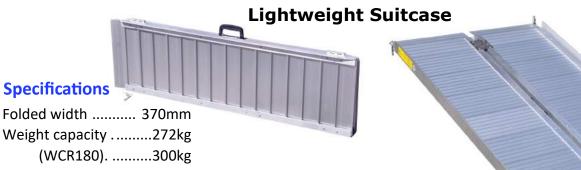

#### \* Lightweight

#### **Specifications**

Length collapsed (VA147F).....744mm (VA147S)...1201mm Channel width ......189mm

Weight capacity ......180kg

/

**Folding Suitcase** 

- \* Gritted surface for increased grip
- \* Tri-fold for easy storage and transport