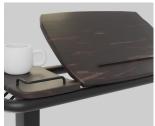

## ICARE OVER BED TABLES

The Icare Over Bed Table provides a solid foundation for work, play or meals, conveniently sits over any bed and mattress. Can also be used over a chair.

Easy care wipe down split table top, providing large tilting workspace and separate 'side table' all in one.

The tilting table top is reversible.

Reversible tilting table top.

Easy to assemble.

Gas assisted height adjustable.