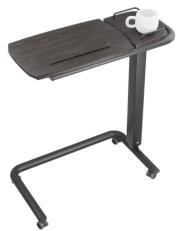

## ICARE OVER BED TABLES

The Icare Over Bed Table provides a solid foundation for work, play or meals, conveniently sits over any bed and mattress. Can also be used over a chair.

Easy care wipe down split table top, providing large tilting workspace and separate 'side table' all in one.

The tilting table top is reversible.

Reversible tilting table top.

Easy to assemble.

Gas assisted height adjustable.

## **PRODUCT CODES**

Code

Icare Over Bed Table - Standard Description Code **ACOBTH** 

Icare Over Bed Table - Low Profile Description Code **ACOBTL** 

Description Icare Over Bed Table - C Shape **ACOBTC** 