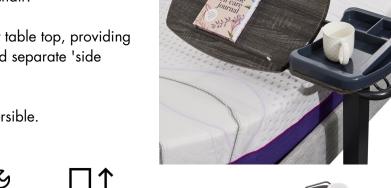

## ICARE OVER BED TABLES

The Icare Over Bed Table provides a solid foundation for work, play or meals, conveniently sits over any bed and mattress. Can also be used over a chair.

Easy care wipe down split table top, providing large tilting workspace and separate 'side table' all in one.

The tilting table top is reversible.

Reversible tilting table top.

Easy to assemble.

Gas assisted height adjustable.