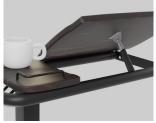

## ICARE OVER BED TABLES

The Icare Over Bed Table provides a solid foundation for work, play or meals, conveniently sits over any bed and mattress. Can also be used over a chair.

Easy care wipe down split table top, providing large tilting workspace and separate 'side table' all in one.

The tilting table top is reversible.

Reversible tilting table top.

Easy to assemble.

Gas assisted height adjustable.