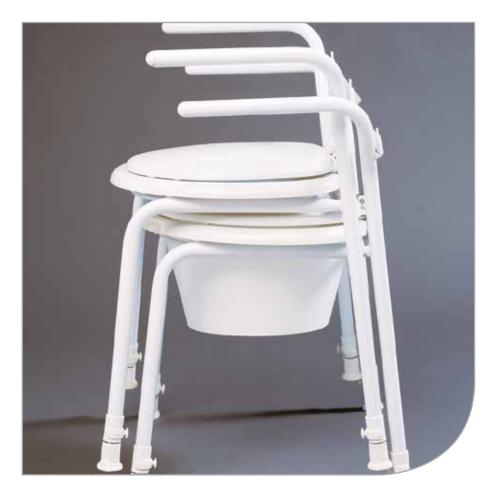

The free standing Kaskad is easy to stack.

Bucket with handle and lid accessory.

| Description                | Weight          | ltem no. |
|----------------------------|-----------------|----------|
| Kaskad toilet seat         | 5.2 kg 11.5 lbs | 80302012 |
| Bucket with handle and lid |                 | 80302026 |