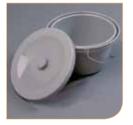

The free standing Kaskad is easy to stack.

Bucket with handle and lid accessory.

| Description                | Weight          | ltem no. |
|----------------------------|-----------------|----------|
| Kaskad toilet seat         | 5.2 kg 11.5 lbs | 80302012 |
| Bucket with handle and lid |                 | 80302026 |