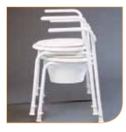

## Stackable and adjustable

Kaskad has a fixed, stackable frame which is adjustable in height. The arm supports provide stability when sitting down or standing up. The removable splashguard is supplied as standard. A bucket with or without lid is available as an accessory.

The free standing Kaskad is easy to stack.

Bucket with handle and lid accessory.

| Description                | Weight          | ltem no. |
|----------------------------|-----------------|----------|
| Kaskad toilet seat         | 5.2 kg 11.5 lbs | 80302012 |
| Bucket with handle and lid |                 | 80302026 |