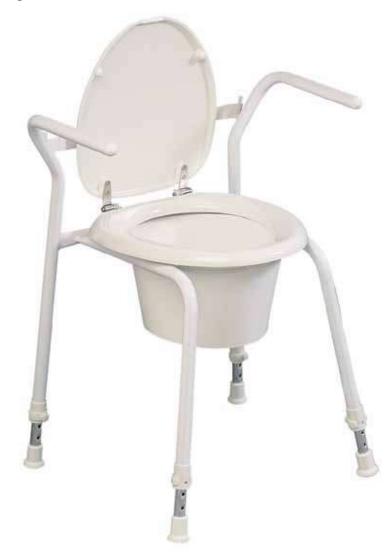

# Etac Kaskad free standing toilet seat

Kaskad is suitable both as a freestanding toilet seat raiser and as a commode.

## Stackable and adjustable

Kaskad has a fixed, stackable frame which is adjustable in height. The arm supports provide stability when sitting down or standing up. The removable splashguard is supplied as standard. A bucket with or without lid is available as an accessory.

### Dimensions

Depth: 47 cm  $18\frac{1}{2}$ " Width: 56.5 cm  $22\frac{1}{4}$ " Widths between the arm supports: 55.5 cm  $21\frac{3}{4}$ " Height: 81 cm 32"