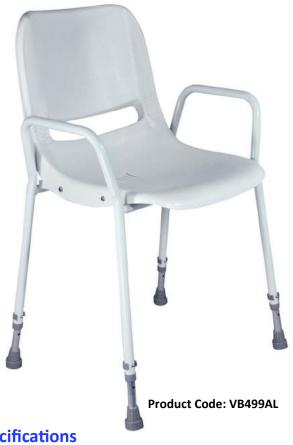

## **Milton Aluminium Shower Chair**

The Milton Stackable Shower Chair is a portable shower chair providing secure seat for those unable to stand in the shower. Incorporating the latest design in moulded shower seat for improved safety, drainage and comfort. Fixed armrests allow for safe transfer in and out of the shower.

- \* Lightweight rust proof aluminium frame
- \* Durable powder coat finish
- \* Height adjustable
- \* Moulded plastic seat with drain holes
- \* Non-slip rubber tips
- \* Weight capacity 150kg

Australian Standards
 AS/NZS 3973:2009