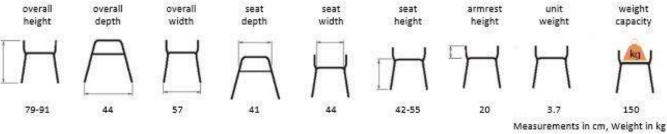

- \* Lightweight rust proof aluminium frame
- \* Durable powder coat finish
- \* Height adjustable
- \* Moulded plastic seat with drain holes
- \* Non-slip rubber tips
- \* Weight capacity 150kg

Australian Standards
 AS/NZS 3973:2009