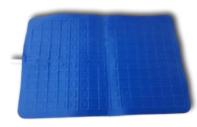

# HydroSense

HydroSense whisper quiet motor.

Code: PPUR

HydroSense Bed Pad with silicone medical grade tubing. Available in one size: Single 190 x 90cm. Code: PPSMP