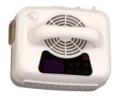

#### How they work

The machine has night settings and a built in timer, to prevent chills. The settings can be changed using the touch screen control panel.

GST applies to this product.

# HydroSense

HydroSense whisper quiet motor.

Code: PPUR

HydroSense Bed Pad with silicone medical grade tubing. Available in one size: Single 190 x 90cm. Code: PPSMP