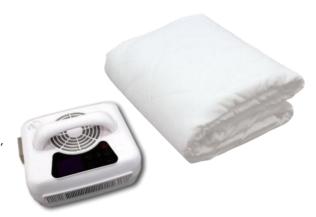

# HydroSense

HydroSense whisper quiet motor.

Code: PPUR

HydroSense Bed Pad with silicone medical grade tubing. Available in one size: Single 190 x 90cm. Code: PPSMP