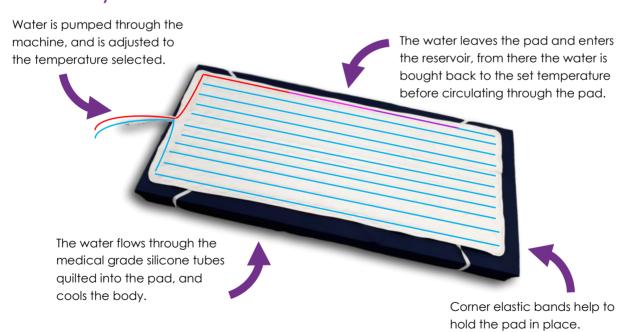

# HydroSense

HydroSense whisper quiet motor.

Code: PPUR

HydroSense Bed Pad with silicone medical grade tubing. Available in one size: Single 190 x 90cm. Code: PPSMP