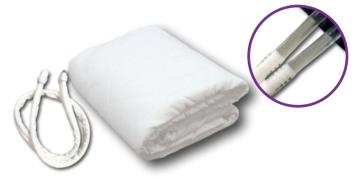

# HydroSense

HydroSense whisper quiet motor.

Code: PPUR

HydroSense Bed Pad with silicone medical grade tubing. Available in one size: Single 190 x 90cm. Code: PPSMP