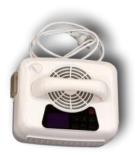

# HydroSense

HydroSense whisper quiet motor.

Code: PPUR

HydroSense Bed Pad with silicone medical grade tubing. Available in one size: Single 190 x 90cm. Code: PPSMP