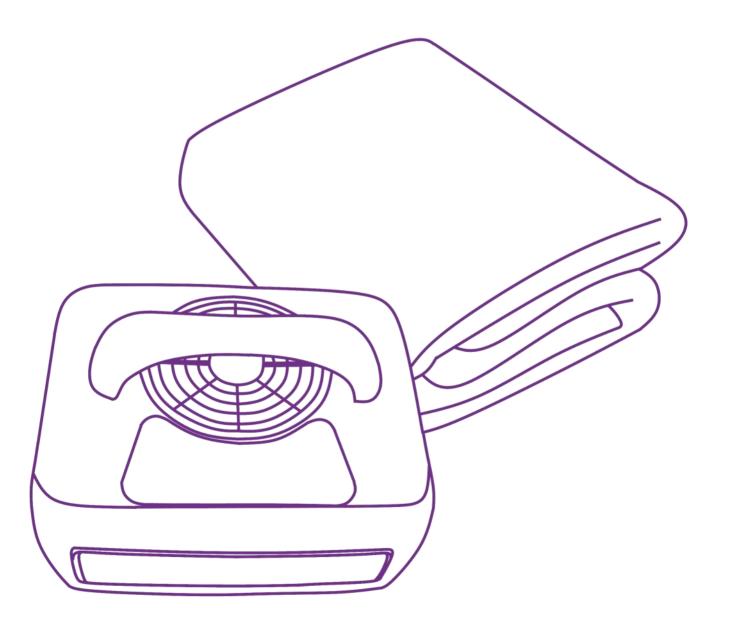

### HydroSense

The Icare HydroSense is a range of unique products designed to manage and maintain a comfortable temperature. Heat sensitivity is a common issue caused by disease or immobility including multiple sclerosis, diabetes, kidney disease, reduced mobility, inflammation and climate.

# HydroSense

HydroSense whisper quiet motor.

Code: PPUR

HydroSense Bed Pad with silicone medical grade tubing. Available in one size: Single 190 x 90cm. Code: PPSMP