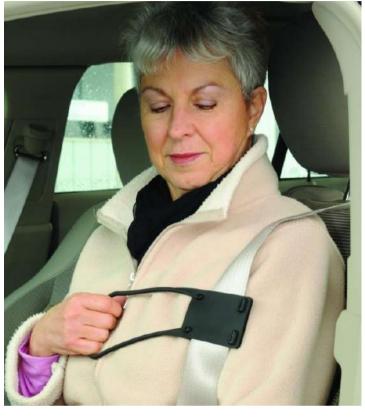

The Able Life Auto Seatbelt Reacher provides a convenient handle to allow the user to put on their seatbelt without any strain. It simply attaches to the seatbelt strap and works well for those with arthritis or shoulder pain by reducing strain when twisting or reaching for the seatbelt. The rubber

handle is small and lightweight and can be taken anywhere.