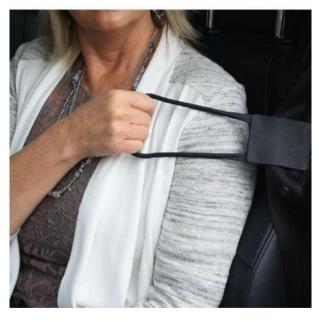

## Features:

- Snap-on attachment that fits securely on the seatbelt strap
- Works on both driver and passenger sides
- Universal fit no modification required
- Made of rubber and stretches easily to reduce strain
- Snap on attachment that fits securely on the seatbelt strap