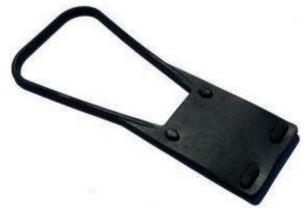

## **AUTO SEAT BELT REACHER Metric Imperial** Height 1.27 0.5 inch cm Width 10.8 4.25 inch cm Depth 18.8 7.4 inch cm **Product Weight** 0.23 lb 0.5 kg Colour Black

## AUTO SEAT BELT REACHER