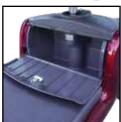

## Fende S946A

- Stylish new modern design with a modesty panel gives this scooter a smart attractive look.
- Adjustable prestige car like suspension front & rear delivers a smooth ride over varied terrain.
- Comfortable leather feel contoured high back seat with slide, swivel, recline & adjustable armrests
- Unique battery storage design allows for greater floor space & a safe secure lockable storage area for personal items.
- New modern LCD dashboard display offers clearer more easy to read battery gauge, speed, time & temperature.
- LED lighting system delivers brighter illumination with less power consumption.
- Built in speed reduction switch which is activated when turning offering exceptional safety.
- With new easy to access 12 volt socket (for phone or GPS)

Lockable storage drawer

Extra storage & Shopping

Digital LCD Dashboard