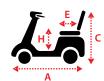

## Dimensions cm/in

| Overall Dimension : A x B x C | 120 x 63 x 132cm/47.2 x 24.8 x 52" |
|-------------------------------|------------------------------------|
| Seat Dimension : D x E x F    | 46 x 41 x 46cm/18 x 16 x 18"       |
| Seat Height from Ground : G   | 64-69cm/25-27"                     |
| Seat Height from Deck : H     | 41.5-46.5cm/16.3-18.3"             |
| Wheel Base : I                | 88cm/34.6"                         |