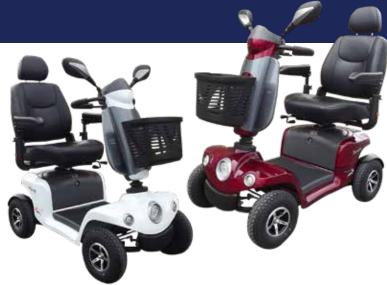

## Fende S946A

- Stylish new modern design with a modesty panel gives this scooter a smart attractive look.
- Adjustable prestige car like suspension front & rear delivers a smooth ride over varied terrain.
- Comfortable leather feel contoured high back seat with slide, swivel, recline & adjustable armrests
- Unique battery storage design allows for greater floor space & a safe secure lockable storage area for personal items.
- New modern LCD dashboard display offers clearer more easy to read battery gauge, speed, time & temperature.
- LED lighting system delivers brighter illumination with less power consumption.
- Built in speed reduction switch which is activated when turning offering exceptional safety.
- With new easy to access 12 volt socket (for phone or GPS)