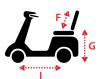

## Dimensions cm/in

| Overall Dimension : A x B x C | 120 x 63 x 132cm/47.2 x 24.8 x 52" |
|-------------------------------|------------------------------------|
| Seat Dimension : D x E x F    | 46 x 41 x 46cm/18 x 16 x 18"       |
| Seat Height from Ground : G   | 64-69cm/25-27"                     |
| Seat Height from Deck : H     | 41.5-46.5cm/16.3-18.3"             |
| Wheel Base : I                | 88cm/34.6"                         |