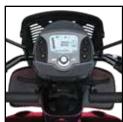

## Fende S946A

- Stylish new modern design with a modesty panel gives this scooter a smart attractive look.
- Adjustable prestige car like suspension front & rear delivers a smooth ride over varied terrain.
- Comfortable leather feel contoured high back seat with slide, swivel, recline & adjustable armrests
- Unique battery storage design allows for greater floor space & a safe secure lockable storage area for personal items.
- New modern LCD dashboard display offers clearer more easy to read battery gauge, speed, time & temperature.
- LED lighting system delivers brighter illumination with less power consumption.
- Built in speed reduction switch which is activated when turning offering exceptional safety.
- With new easy to access 12 volt socket (for phone or GPS)

Lockable storage drawer

Extra storage & Shopping

Digital LCD Dashboard