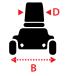

#### Dimensions cm/in

| Wheel Base : I                | 88cm/34.6"                         |
|-------------------------------|------------------------------------|
| Seat Height from Deck : H     | 41.5-46.5cm/16.3-18.3"             |
| Seat Height from Ground : G   | 64-69cm/25-27"                     |
| Seat Dimension : D x E x F    | 46 x 41 x 46cm/18 x 16 x 18"       |
| Overall Dimension : A x B x C | 120 x 63 x 132cm/47.2 x 24.8 x 52" |