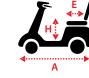

#### Dimensions cm/in

| Wheel Base : I                | 88cm/34.6"                         |
|-------------------------------|------------------------------------|
| Seat Height from Deck : H     | 41.5-46.5cm/16.3-18.3"             |
| Seat Height from Ground : G   | 64-69cm/25-27"                     |
| Seat Dimension : D x E x F    | 46 x 41 x 46cm/18 x 16 x 18"       |
| Overall Dimension : A x B x C | 120 x 63 x 132cm/47.2 x 24.8 x 52" |