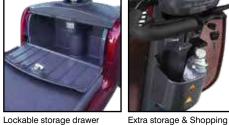

ende S946A

#### Features

- Stylish new modern design with a modesty panel gives this scooter a smart attractive look.
- Adjustable prestige car like suspension front & rear delivers a smooth ride over varied terrain.
- Comfortable leather feel contoured high back • seat with slide, swivel, recline & adjustable armrests
- Unique battery storage design allows for greater floor space & a safe secure lockable storage area for personal items.
- New modern LCD dashboard display offers . clearer more easy to read battery gauge, speed, time & temperature.
- LED lighting system delivers brighter illumination with less power consumption.
- Built in speed reduction switch which is activated • when turning offering exceptional safety.
- With new easy to access 12 volt socket (for • phone or GPS)







bag hook.



Digital LCD Dashboard Display.

#### Lockable storage drawer underneath the seat.

### Technical Specs

| Max Speed        | 10kph/6.25mph                                     |  |  |
|------------------|---------------------------------------------------|--|--|
| Range            | 30km/19mi                                         |  |  |
| Turn Radius      | 143cm/56.3"                                       |  |  |
| Ground clearance | 10cm/3.9"                                         |  |  |
| Motor            | DC 24V, 295W (Rating)/<br>1150W (Max)             |  |  |
| Controller       | Rhino 2 90A                                       |  |  |
| Battery          | 12V/22A/H x 4pcs                                  |  |  |
| Charger          | 5A off-board