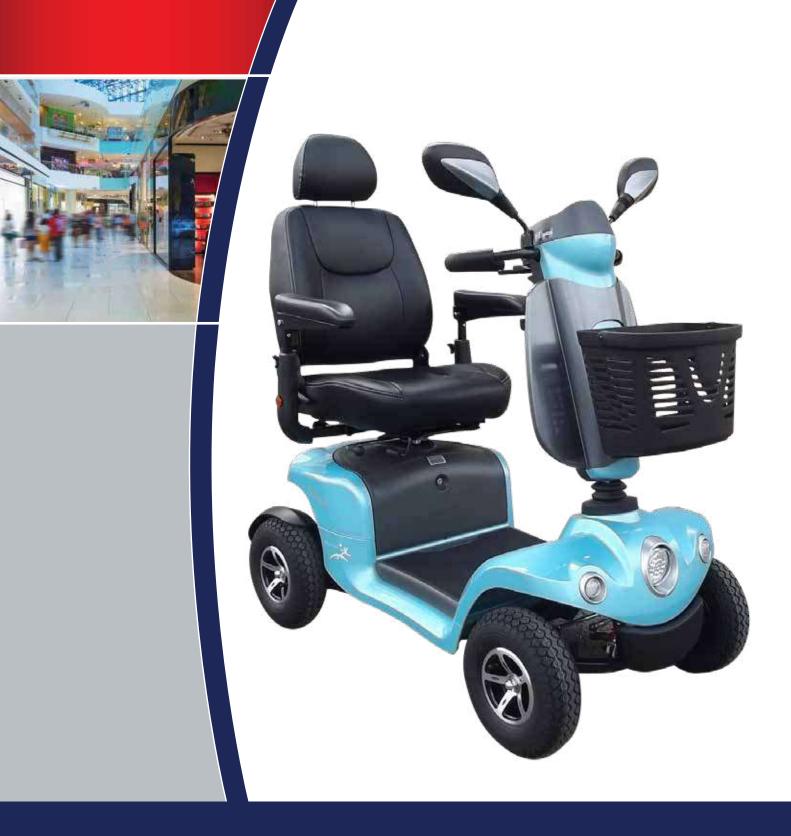

# Fende S946A

#### Features

- Stylish new modern design with a modesty panel gives this scooter a smart attractive look.
- Adjustable prestige car like suspension front & rear delivers a smooth ride over varied terrain.
- Comfortable leather feel contoured high back • seat with slide, swivel, recline & adjustable armrests
- Unique battery storage design allows for greater floor space & a safe secure lockable storage area for personal items.
- New modern LCD dashboard display offers . clearer more easy to read battery gauge, speed, time & temperature.
- LED lighting system delivers brighter illumination with less power consumption.
- Built in speed reduction switch which is activated • when turning offering exceptional safety.
- With new easy to access 12 volt socket (for • phone or GPS)