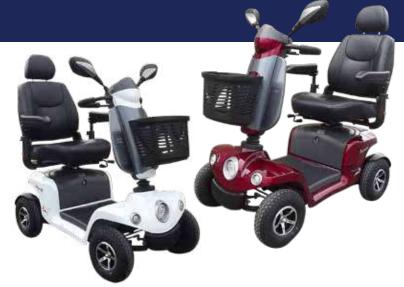

#### Features

- Stylish new modern design with a modesty panel gives this scooter a smart attractive look.
- Adjustable prestige car like suspension front & rear delivers a smooth ride over varied terrain.
- Comfortable leather feel contoured high back • seat with slide, swivel, recline & adjustable armrests
- Unique battery storage design allows for greater floor space & a safe secure lockable storage area for personal items.
- New modern LCD dashboard display offers . clearer more easy to read battery gauge, speed, time & temperature.
- LED lighting system delivers brighter illumination with less power consumption.
- Built in speed reduction switch which is activated • when turning offering exceptional safety.
- With new easy to access 12 volt socket (for • phone or GPS)