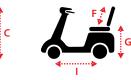

#### Dimensions cm/in

| Wheel Base : I                | 88cm/34.6"                         |
|-------------------------------|------------------------------------|
| Seat Height from Deck : H     | 41.5-46.5cm/16.3-18.3"             |
| Seat Height from Ground : G   | 64-69cm/25-27"                     |
| Seat Dimension : D x E x F    | 46 x 41 x 46cm/18 x 16 x 18"       |
| Overall Dimension : A x B x C | 120 x 63 x 132cm/47.2 x 24.8 x 52" |