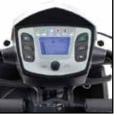

#### **Features**

- Brand new sporty streamline design
- Full suspension system with shock absorbers which delivers a smooth, comfortable ride
- Modern LED lighting system delivers a brilliant light with less power consumption
- Digital LCD dashboard display: time display, battery gauge, temperature, maintenance messages, speed display and odometer
- Extra storage space beneath tiller
- Half speed safety switch which operates automatically when turning to provide extra safety
- With Merits 4PT (4 pole technology) and large controller delivering much more power for climbing steep driveways and hills
- With new easy to access 12 volt socket

## Weight kg/lb

Base 69/152 Battery/ea Seat 17/37 18/39

Total with Battery 121/260

Capacity 159/350

Modern LED lighting system

Digital LCD dashboard display Handy 12 volt socket