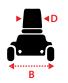

### Dimensions cm/in

| Overall Dimension : A x B x C | 130 x 69 x 125cm/51 x 27 x 49" |
|-------------------------------|--------------------------------|
| Seat Dimension : D x E x F    | 46 x 40 x 51cm/18 x 16 x 20"   |
| Seat Height from Ground : G   | 63.5cm/25"                     |
| Seat Height from Deck : H     | 43-48cm/17-19"                 |
| Wheel Base : I                | 97cm/38"                       |