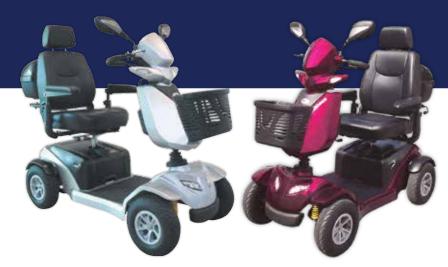

# Explorer

#### **Features**

- Brand new sporty streamline design
- Full suspension system with shock absorbers which delivers a smooth, comfortable ride
- Modern LED lighting system delivers a brilliant light with less power consumption
- Digital LCD dashboard display: time display, battery gauge, temperature, maintenance messages, speed display and odometer
- Extra storage space beneath tiller
- Half speed safety switch which operates automatically when turning to provide extra safety
- With Merits 4PT (4 pole technology) and large controller delivering much more power for climbing steep driveways and hills
- With new easy to access 12 volt socket