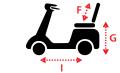

### Dimensions cm/in

| Overall Dimension : A x B x C | 130 x 69 x 125cm/51 x 27 x 49" |
|-------------------------------|--------------------------------|
| Seat Dimension : D x E x F    | 46 x 40 x 51cm/18 x 16 x 20"   |
| Seat Height from Ground : G   | 63.5cm/25"                     |
| Seat Height from Deck : H     | 43-48cm/17-19"                 |
| Wheel Base : I                | 97cm/38"                       |