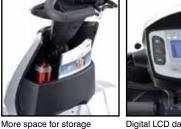

#### **Features**

- Brand new sporty streamline design
- Full suspension system with shock absorbers which delivers a smooth, comfortable ride
- Modern LED lighting system delivers a brilliant light with less power consumption
- Digital LCD dashboard display: time display, battery gauge, temperature, maintenance messages, speed display and odometer
- Extra storage space beneath tiller
- Half speed safety switch which operates automatically when turning to provide extra safety
- With Merits 4PT (4 pole technology) and large controller delivering much more power for climbing steep driveways and hills
- With new easy to access 12 volt socket

## Weight kg/lb

Base 69/152 Battery/ea Seat 17/37 18/39

Total with Battery 121/260

Capacity 159/350

Modern LED lighting system

Digital LCD dashboard display Handy 12 volt socket