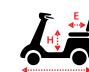

### Dimensions cm/in

| Overall Dimension : A x B x C | 130 x 69 x 125cm/51 x 27 x 49" |
|-------------------------------|--------------------------------|
| Seat Dimension : D x E x F    | 46 x 40 x 51cm/18 x 16 x 20"   |
| Seat Height from Ground : G   | 63.5cm/25"                     |
| Seat Height from Deck : H     | 43-48cm/17-19"                 |
| Wheel Base : I                | 97cm/38"                       |