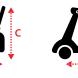

### Dimensions cm/in

| Overall Dimension : A x B x C | 130 x 69 x 125cm/51 x 27 x 49" |
|-------------------------------|--------------------------------|
| Seat Dimension : D x E x F    | 46 x 40 x 51cm/18 x 16 x 20"   |
| Seat Height from Ground : G   | 63.5cm/25"                     |
| Seat Height from Deck : H     | 43-48cm/17-19"                 |
| Wheel Base : I                | 97cm/38"                       |