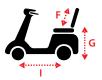

## Dimensions cm/in

|  | Overall Dimension : A x B x C | 129 x 61 x 128cm/50 x 24 x 50" |
|--|-------------------------------|--------------------------------|
|  | Seat Dimension : D x E x F    | 46 x 40 x 51cm/18 x 16 x 20"   |
|  | Seat Height from Ground : G   | 64-71cm/25-28"                 |
|  | Seat Height from Deck : H     | 43-49cm/17-19"                 |
|  | Wheel Base : I                | 95cm / 37"                     |
|  |                               |                                |