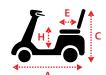

## Dimensions cm/in

|  | Overall Dimension : A x B x C | 129 x 61 x 128cm/50 x 24 x 50" |
|--|-------------------------------|--------------------------------|
|  | Seat Dimension : D x E x F    | 46 x 40 x 51cm/18 x 16 x 20"   |
|  | Seat Height from Ground : G   | 64-71cm/25-28"                 |
|  | Seat Height from Deck : H     | 43-49cm/17-19"                 |
|  | Wheel Base : I                | 95cm / 37"                     |
|  |                               |                                |