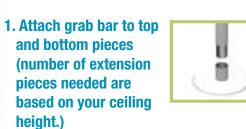

## **Easy Three Step Installation**

2. Slide the round base & top "I" beam on pole

3. Use included tool to tension mount between floor and ceiling

11 12