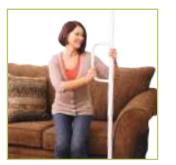

#### **FEATURES & BENEFITS**

- Put a grab bar anywhere in your house
- Install anywhere in the home next to a bed, couch, chair, tub, shower or toilet
- Support handle offers extra support while standing and helps prevent falls
- Tension mounted for easy installation no screws, drilling, or extra tools required for assembly
- Adjusts to fit 7' to 9' ceilings

## **Easy Three Step Installation**

2. Slide the round base & top "I" beam on pole

3. Use included tool to tension mount between floor and ceiling

11 12