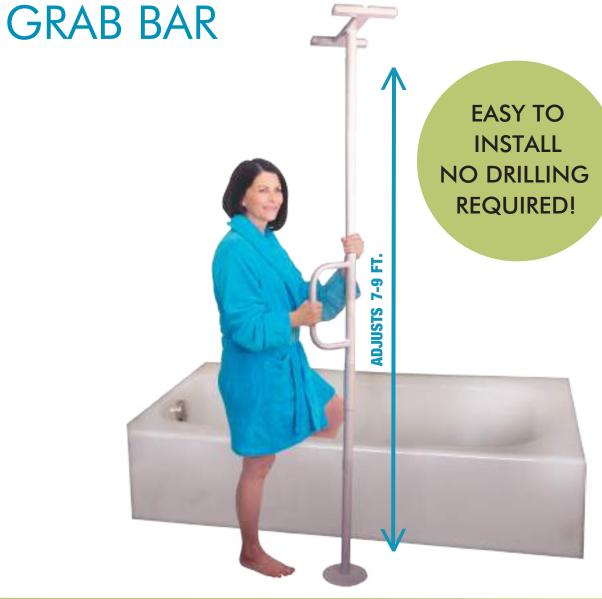

# UNIVERSAL FLOOR TO CEILING

PUT A GRAB BAR ANYWHERE IN YOUR HOUSE

## EXPERIENCE ABLE LIFE

**Installs anywhere** 

**Ergonomic grip** 

**Tension mounted**no screws

Fits 7'- 9' ceilings

#### **FEATURES & BENEFITS**

- Put a grab bar anywhere in your house
- Install anywhere in the home next to a bed, couch, chair, tub, shower or toilet
- Support handle offers extra support while standing and helps prevent falls
- Tension mounted for easy installation no screws, drilling, or extra tools required for assembly
- Adjusts to fit 7' to 9' ceilings

#### **SPECIFICATIONS**

- Ceiling Heights: 7' to 9'
- Center of Handle Average Height From Floor: 43.5"
- Handle Size: 12.5" Tall x 7" Wide
- Pole Tube Diameter: 1.5"
- Handle Tube Diameter: 1"
- Product Dimensions: 108" x 18" x 1.5" 19 lbs
- Package Dimensions: 20.5" x 9" x 5.75" 19 lbs
- Case of 2 Dimensions: 20.5" x 9" x 12" 38 lbs
- Made Of: Powder Coated Steel
- Weight Capacity: 300 lbs