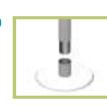

# UNIVERSAL FLOOR TO CEILING

PUT A GRAB BAR ANYWHERE IN YOUR HOUSE

## EXPERIENCE ABLE LIFE

**Installs anywhere** 

**Ergonomic grip** 

**Tension mounted**no screws

Fits 7'- 9' ceilings

#### **FEATURES & BENEFITS**

- Put a grab bar anywhere in your house
- Install anywhere in the home next to a bed, couch, chair, tub, shower or toilet
- Support handle offers extra support while standing and helps prevent falls
- Tension mounted for easy installation no screws, drilling, or extra tools required for assembly
- Adjusts to fit 7' to 9' ceilings

#### **SPECIFICATIONS**

- Ceiling Heights: 7' to 9'
- Center of Handle Average Height From Floor: 43.5"
- Handle Size: 12.5" Tall x 7" Wide
- Pole Tube Diameter: 1.5"
- Handle Tube Diameter: 1"
- Product Dimensions: 108" x 18" x 1.5" 19 lbs
- Package Dimensions: 20.5" x 9" x 5.75" 19 lbs
- Case of 2 Dimensions: 20.5" x 9" x 12" 38 lbs
- Made Of: Powder Coated Steel
- Weight Capacity: 300 lbs